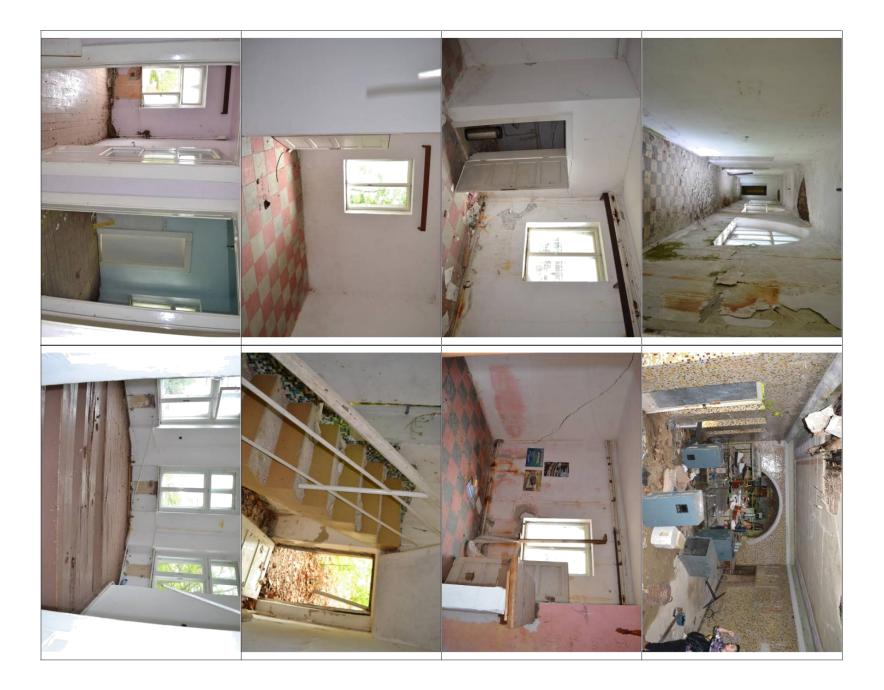

### 3.1.5 Description of the buildings

The main existing buildings on the area are formed of 4 bodies of castle, a spa and many accessory buildings. The description of the buildings from the structural, dimensional and technical status point of view, on the date of the inspection was made following the order of the real estate register numbers in the excerpt of RER. The position of the buildings on the location is shown in the "Plan of location and delimitation of the real estate" – Annex nr. 2.

The bellow lists contain significant data about each building with description, areas, photos and reflects the condition of the buildings at the date of inspection.

| Position on the location plan | C1                                                                                                                                                                                     |
|-------------------------------|----------------------------------------------------------------------------------------------------------------------------------------------------------------------------------------|
| Subject                       | Castle Part A                                                                                                                                                                          |
| Owner                         | S.C. A.D.L. INVEST Ltd.                                                                                                                                                                |
| PIF date                      | 1889/2000                                                                                                                                                                              |
| Structural description        |                                                                                                                                                                                        |
| Height category               | S+P+4E (basement+groundfloor+ 4 floors)                                                                                                                                                |
| Average H                     | 3,9 m                                                                                                                                                                                  |
| Area built on the ground      | 518 msq                                                                                                                                                                                |
| Unfolded built area           | 2375 msq                                                                                                                                                                               |
| Basis                         | Brick                                                                                                                                                                                  |
| Structure and partitioning    | Brick                                                                                                                                                                                  |
| Floor                         | Wood                                                                                                                                                                                   |
| Pavement                      | Concrete leveling layer                                                                                                                                                                |
| Roof                          | Type terrace water insulation covered with zinc coated tin                                                                                                                             |
| Exterior finishings           | Concrete covering, separations and margins, plain whitewashing; stone basis,                                                                                                           |
|                               | PVC external framing with double glazed windows                                                                                                                                        |
| Interior finishings           | Wall concrete covering, partially plastered, concrete flooring                                                                                                                         |
| Installations                 | No installations<br>Broken roof, rain water infiltrations; Broken external wall covering. the building<br>is in a good condition. renovation work was done but not finished. No power, |
| Technical conditions          | sewage and thermal installations.                                                                                                                                                      |

| Sheet 2                        |                                                                                             |
|--------------------------------|---------------------------------------------------------------------------------------------|
| Position on the situation plan |                                                                                             |
| Subject                        | Castle Part B                                                                               |
| Owner                          | S.C. A.D.L. INVEST Ltd.                                                                     |
| PIF date                       | 1889/2000                                                                                   |
| Structural description         |                                                                                             |
| Height level                   | P+1E                                                                                        |
| Average H                      | 3,4 m                                                                                       |
| Area built on the ground       | 579                                                                                         |
| Unfolded built area            | 1029                                                                                        |
| Basis                          | Brick                                                                                       |
| Structure and partition        | Brick walls                                                                                 |
| Floors                         | Brick arches on the basement and wooden arches over the groundfloor and floors              |
| Floors                         | Concrete layer                                                                              |
| Roof                           | Type terrace water insulation covered with galvanized tin                                   |
|                                | Neat Plaster imitation of relief, separations and margins, plain whitewashing;              |
| External finishings            |                                                                                             |
| _                              | Basis of appearing stone, PVC external framing with double glazed windows                   |
| indoor finishings              | Neat plaster covering, indoor wooden framing                                                |
|                                | Channels into the walls and floors for the position of sewage and heating installations.    |
| Installations                  | Pipes for the positioning of the power installations were found.                            |
|                                | The structure of the building is in good condition.                                         |
|                                | The roof has some damages and as a result there are rain water infiltration in some places. |
| Technical conditions           |                                                                                             |
|                                | in diverse locuri.                                                                          |
| 1                              | The finishings are at the level of helf finished. The installations need real semantic      |

The finishings are at the level of half finished. The installations need replacement.

| Sheet 3                        |                                                                                                     |
|--------------------------------|-----------------------------------------------------------------------------------------------------|
| Position on the situation plan | C3                                                                                                  |
| Subject                        | Castle part C                                                                                       |
| Proprietar                     | S.C. A.D.L. INVEST Ltd.                                                                             |
| PIF date                       | 1890/2000                                                                                           |
| Structural decsription         |                                                                                                     |
| Height level                   | S+P+1E                                                                                              |
| Average H                      | 2,5 m                                                                                               |
| Area built on the ground       | 950                                                                                                 |
| Unfolded built area            | 1186                                                                                                |
| Basis                          | Din caramida                                                                                        |
| Structure and partition        | Brick walls                                                                                         |
| Floors                         | Brick arches over the basement and wooden arches over the groundfloor                               |
| Pavement                       | Ceramic tiles in the hallways, kitchen, old parquet (swollen) in some rooms, concrete<br>layers and |
| Roof                           | Type water proof insulation covered with galvanized tin                                             |
| External finishings            | Plaster layer imitation of relievs. separations and margins, plain whitewashing,                    |
|                                | Basis of apparent stone, external PVC framing, with double glazed windows                           |
| Indoor finishings              | Neat plastering and whitewashing,wooden indoor framing                                              |
| Installations                  | Power, sewage and heating installations not functional.                                             |
|                                | The structure of the building is in good condition.                                                 |
| Technical conditions           | There are some damages of the roof that led to rain water infiltration in some places.              |
|                                | The finishing and the installations need to be redone.                                              |

| Sheet 4                                 |                                                                                                                                                                                                                 |
|-----------------------------------------|-----------------------------------------------------------------------------------------------------------------------------------------------------------------------------------------------------------------|
| Position on the situation pl            | lan C4                                                                                                                                                                                                          |
| Subject                                 | Castle Part D                                                                                                                                                                                                   |
| Owner                                   | S.C. A.D.L. INVEST Ltd.                                                                                                                                                                                         |
| PIF data                                | 1890                                                                                                                                                                                                            |
| Structural description                  |                                                                                                                                                                                                                 |
| Height level                            | P+1E                                                                                                                                                                                                            |
| Average h                               | 3,5 m                                                                                                                                                                                                           |
| Area built on the ground                | 634                                                                                                                                                                                                             |
| Unfolded built area                     | 724                                                                                                                                                                                                             |
| Basis                                   | Brick                                                                                                                                                                                                           |
| Structure and partition                 | Brick walls                                                                                                                                                                                                     |
| Floors                                  | wooden                                                                                                                                                                                                          |
| Pavement<br>Roof                        | Ceramic tiles in the hallways, bathrooms, kitchen (partially deformed)<br>and wooden flooring in the rooms in a bad condition<br>Type water proof insulation covered with the galvanized tin                    |
| External Finishings<br>Indoor finishing | Plaster layer imitation of relievs. separations and margins, plain<br>whitewashing, basis of apparent stone, wooden indoor framing<br>Neat plastering and whitewashing,wooden indoor framing                    |
| Dotari instalatii                       | Power, sewage and heating installations not functional.                                                                                                                                                         |
| Stare tehnica                           | The structure of the building is in good condition.<br>There are some damages of the roof that led to rain water infiltration in<br>some places.<br>The indoor finishing and the installation need replacement. |
| l                                       |                                                                                                                                                                                                                 |