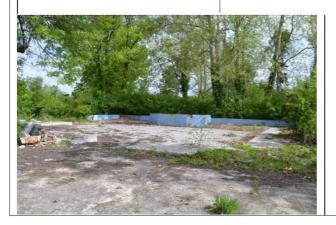

### 3.1.5 Description of the buildings

The main existing buildings on the area are formed of 4 bodies of castle, a spa and many accessory buildings. The description of the buildings from the structural, dimensional and technical status point of view, on the date of the inspection was made following the order of the real estate register numbers in the excerpt of RER. The position of the buildings on the location is shown in the "Plan of location and delimitation of the real estate" – Annex nr. 2.

The bellow lists contain significant data about each building with description, areas, photos and reflects the condition of the buildings at the date of inspection.

| Position on the location plan | C1                                                                                                                                                                                     |
|-------------------------------|----------------------------------------------------------------------------------------------------------------------------------------------------------------------------------------|
| Subject                       | Castle Part A                                                                                                                                                                          |
| Owner                         | S.C. A.D.L. INVEST Ltd.                                                                                                                                                                |
| PIF date                      | 1889/2000                                                                                                                                                                              |
| Structural description        |                                                                                                                                                                                        |
| Height category               | S+P+4E (basement+groundfloor+ 4 floors)                                                                                                                                                |
| Average H                     | 3,9 m                                                                                                                                                                                  |
| Area built on the ground      | 518 msq                                                                                                                                                                                |
| Unfolded built area           | 2375 msq                                                                                                                                                                               |
| Basis                         | Brick                                                                                                                                                                                  |
| Structure and partitioning    | Brick                                                                                                                                                                                  |
| Floor                         | Wood                                                                                                                                                                                   |
| Pavement                      | Concrete leveling layer                                                                                                                                                                |
| Roof                          | Type terrace water insulation covered with zinc coated tin                                                                                                                             |
| Exterior finishings           | Concrete covering, separations and margins, plain whitewashing; stone basis,                                                                                                           |
|                               | PVC external framing with double glazed windows                                                                                                                                        |
| Interior finishings           | Wall concrete covering, partially plastered, concrete flooring                                                                                                                         |
| Installations                 | No installations<br>Broken roof, rain water infiltrations; Broken external wall covering. the building<br>is in a good condition. renovation work was done but not finished. No power, |
| Technical conditions          | sewage and thermal installations.                                                                                                                                                      |