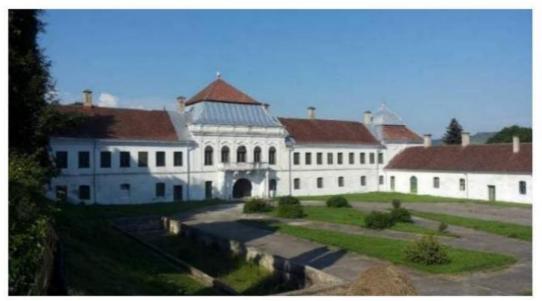

### 3.1.3 Short history

The castle was built in 1484 by the bishop Janos Pruisz. In 1896 was rebuilt by the countess Emma Degenfeld Schomburg.

In 1920, the castle was bought by the banker Joseph Pincas, brother- in- law of Prince Ghica. In 1944, the building was transmitted into the administration of the Ministry of Forest industry. In 1958, the Balc Castle passed into the ownership of the Ministry of Health.

The bellow lists contain significant data about each building with description, areas, photos and reflects the condition of the buildings at the date of inspection.

| Position on the location plan | C1                                                                                                                                                                                     |
|-------------------------------|----------------------------------------------------------------------------------------------------------------------------------------------------------------------------------------|
| Subject                       | Castle Part A                                                                                                                                                                          |
| Owner                         | S.C. A.D.L. INVEST Ltd.                                                                                                                                                                |
| PIF date                      | 1889/2000                                                                                                                                                                              |
| Structural description        |                                                                                                                                                                                        |
| Height category               | S+P+4E (basement+groundfloor+ 4 floors)                                                                                                                                                |
| Average H                     | 3,9 m                                                                                                                                                                                  |
| Area built on the ground      | 518 msq                                                                                                                                                                                |
| Unfolded built area           | 2375 msq                                                                                                                                                                               |
| Basis                         | Brick                                                                                                                                                                                  |
| Structure and partitioning    | Brick                                                                                                                                                                                  |
| Floor                         | Wood                                                                                                                                                                                   |
| Pavement                      | Concrete leveling layer                                                                                                                                                                |
| Roof                          | Type terrace water insulation covered with zinc coated tin                                                                                                                             |
| Exterior finishings           | Concrete covering, separations and margins, plain whitewashing; stone basis,                                                                                                           |
|                               | PVC external framing with double glazed windows                                                                                                                                        |
| Interior finishings           | Wall concrete covering, partially plastered, concrete flooring                                                                                                                         |
| Installations                 | No installations<br>Broken roof, rain water infiltrations; Broken external wall covering. the building<br>is in a good condition. renovation work was done but not finished. No power, |
| Technical conditions          | sewage and thermal installations.                                                                                                                                                      |