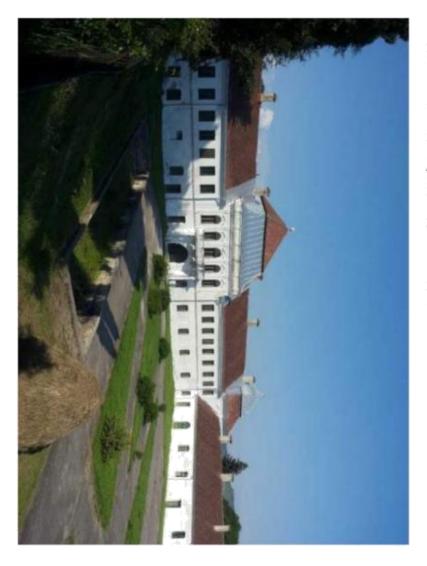

### 3.1.2 Location and access

The evaluated real estate is located in the central area of Balc commune, Bihor county. Balc is located in the North-West area of Romania, at the eastern limit of Bihor county.

### 3.1.3 Short history

The castle was built in 1484 by the bishop Janos Pruisz. In 1896 was rebuilt by the countess Emma Degenfeld Schomburg.

In 1920, the castle was bought by the banker Joseph Pincas, brother- in- law of Prince Ghica. In 1944, the building was transmitted into the administration of the Ministry of Forest industry. In 1958, the Balc Castle passed into the ownership of the Ministry of Health.

### 3.1.5 Description of the buildings

The main existing buildings on the area are formed of 4 bodies of castle, a spa and many accessory buildings. The description of the buildings from the structural, dimensional and technical status point of view, on the date of the inspection was made following the order of the real estate register numbers in the excerpt of RER. The position of the buildings on the location is shown in the "Plan of location and delimitation of the real estate" – Annex nr. 2.