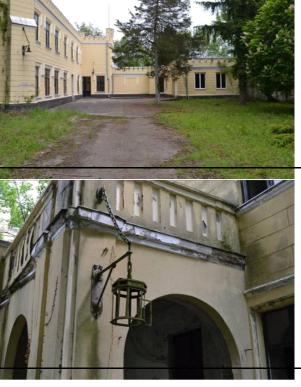

### 3.1.5 Description of the buildings

The main existing buildings on the area are formed of 4 bodies of castle, a spa and many accessory buildings. The description of the buildings from the structural, dimensional and technical status point of view, on the date of the inspection was made following the order of the real estate register numbers in the excerpt of RER. The position of the buildings on the location is shown in the "Plan of location and delimitation of the real estate" – Annex nr. 2.

The bellow lists contain significant data about each building with description, areas, photos and reflects the condition of the buildings at the date of inspection.

| Position on the location plan | C1                                                                                                                                                                                     |
|-------------------------------|----------------------------------------------------------------------------------------------------------------------------------------------------------------------------------------|
| Subject                       | Castle Part A                                                                                                                                                                          |
| Owner                         | S.C. A.D.L. INVEST Ltd.                                                                                                                                                                |
| PIF date                      | 1889/2000                                                                                                                                                                              |
| Structural description        |                                                                                                                                                                                        |
| Height category               | S+P+4E (basement+groundfloor+ 4 floors)                                                                                                                                                |
| Average H                     | 3,9 m                                                                                                                                                                                  |
| Area built on the ground      | 518 msq                                                                                                                                                                                |
| Unfolded built area           | 2375 msq                                                                                                                                                                               |
| Basis                         | Brick                                                                                                                                                                                  |
| Structure and partitioning    | Brick                                                                                                                                                                                  |
| Floor                         | Wood                                                                                                                                                                                   |
| Pavement                      | Concrete leveling layer                                                                                                                                                                |
| Roof                          | Type terrace water insulation covered with zinc coated tin                                                                                                                             |
| Exterior finishings           | Concrete covering, separations and margins, plain whitewashing; stone basis,                                                                                                           |
|                               | PVC external framing with double glazed windows                                                                                                                                        |
| Interior finishings           | Wall concrete covering, partially plastered, concrete flooring                                                                                                                         |
| Installations                 | No installations<br>Broken roof, rain water infiltrations; Broken external wall covering. the building<br>is in a good condition. renovation work was done but not finished. No power, |
| Technical conditions          | sewage and thermal installations.                                                                                                                                                      |

| Sheet 2                        |                                                                                             |
|--------------------------------|---------------------------------------------------------------------------------------------|
| Position on the situation plan |                                                                                             |
| Subject                        | Castle Part B                                                                               |
| Owner                          | S.C. A.D.L. INVEST Ltd.                                                                     |
| PIF date                       | 1889/2000                                                                                   |
| Structural description         |                                                                                             |
| Height level                   | P+1E                                                                                        |
| Average H                      | 3,4 m                                                                                       |
| Area built on the ground       | 579                                                                                         |
| Unfolded built area            | 1029                                                                                        |
| Basis                          | Brick                                                                                       |
| Structure and partition        | Brick walls                                                                                 |
| Floors                         | Brick arches on the basement and wooden arches over the groundfloor and floors              |
| Floors                         | Concrete layer                                                                              |
| Roof                           | Type terrace water insulation covered with galvanized tin                                   |
|                                | Neat Plaster imitation of relief, separations and margins, plain whitewashing;              |
| External finishings            |                                                                                             |
| _                              | Basis of appearing stone, PVC external framing with double glazed windows                   |
| indoor finishings              | Neat plaster covering, indoor wooden framing                                                |
|                                | Channels into the walls and floors for the position of sewage and heating installations.    |
| Installations                  | Pipes for the positioning of the power installations were found.                            |
|                                | The structure of the building is in good condition.                                         |
|                                | The roof has some damages and as a result there are rain water infiltration in some places. |
| Technical conditions           |                                                                                             |
|                                | in diverse locuri.                                                                          |
| 1                              | The finishings are at the level of helf finished. The installations need real semantic      |