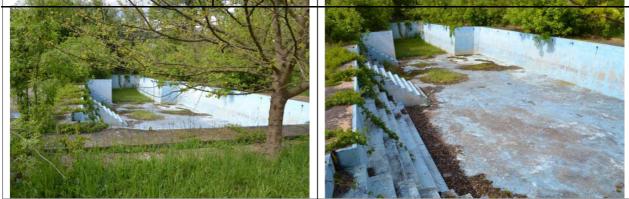

### 3.1.5 Description of the buildings

The main existing buildings on the area are formed of 4 bodies of castle, a spa and many accessory buildings. The description of the buildings from the structural, dimensional and technical status point of view, on the date of the inspection was made following the order of the real estate register numbers in the excerpt of RER. The position of the buildings on the location is shown in the "Plan of location and delimitation of the real estate" – Annex nr. 2.

The bellow lists contain significant data about each building with description, areas, photos and reflects the condition of the buildings at the date of inspection.

| Position on the location plan | C1                                                                                                                                                                                     |
|-------------------------------|----------------------------------------------------------------------------------------------------------------------------------------------------------------------------------------|
| Subject                       | Castle Part A                                                                                                                                                                          |
| Owner                         | S.C. A.D.L. INVEST Ltd.                                                                                                                                                                |
| PIF date                      | 1889/2000                                                                                                                                                                              |
| Structural description        |                                                                                                                                                                                        |
| Height category               | S+P+4E (basement+groundfloor+ 4 floors)                                                                                                                                                |
| Average H                     | 3,9 m                                                                                                                                                                                  |
| Area built on the ground      | 518 msq                                                                                                                                                                                |
| Unfolded built area           | 2375 msq                                                                                                                                                                               |
| Basis                         | Brick                                                                                                                                                                                  |
| Structure and partitioning    | Brick                                                                                                                                                                                  |
| Floor                         | Wood                                                                                                                                                                                   |
| Pavement                      | Concrete leveling layer                                                                                                                                                                |
| Roof                          | Type terrace water insulation covered with zinc coated tin                                                                                                                             |
| Exterior finishings           | Concrete covering, separations and margins, plain whitewashing; stone basis,                                                                                                           |
|                               | PVC external framing with double glazed windows                                                                                                                                        |
| Interior finishings           | Wall concrete covering, partially plastered, concrete flooring                                                                                                                         |
| Installations                 | No installations<br>Broken roof, rain water infiltrations; Broken external wall covering. the building<br>is in a good condition. renovation work was done but not finished. No power, |
| Technical conditions          | sewage and thermal installations.                                                                                                                                                      |