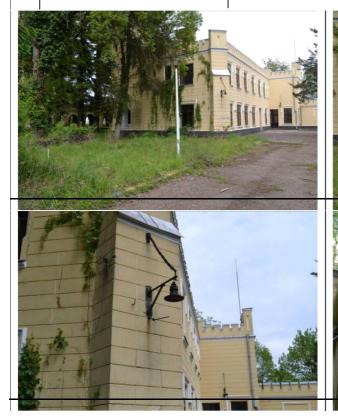

### 3.1.5 Description of the buildings

The main existing buildings on the area are formed of 4 bodies of castle, a spa and many accessory buildings. The description of the buildings from the structural, dimensional and technical status point of view, on the date of the inspection was made following the order of the real estate register numbers in the excerpt of RER. The position of the buildings on the location is shown in the "Plan of location and delimitation of the real estate" – Annex nr. 2.

The bellow lists contain significant data about each building with description, areas, photos and reflects the condition of the buildings at the date of inspection.

| Position on the location plan | C1                                                                                                                                                                                     |
|-------------------------------|----------------------------------------------------------------------------------------------------------------------------------------------------------------------------------------|
| Subject                       | Castle Part A                                                                                                                                                                          |
| Owner                         | S.C. A.D.L. INVEST Ltd.                                                                                                                                                                |
| PIF date                      | 1889/2000                                                                                                                                                                              |
| Structural description        |                                                                                                                                                                                        |
| Height category               | S+P+4E (basement+groundfloor+ 4 floors)                                                                                                                                                |
| Average H                     | 3,9 m                                                                                                                                                                                  |
| Area built on the ground      | 518 msq                                                                                                                                                                                |
| Unfolded built area           | 2375 msq                                                                                                                                                                               |
| Basis                         | Brick                                                                                                                                                                                  |
| Structure and partitioning    | Brick                                                                                                                                                                                  |
| Floor                         | Wood                                                                                                                                                                                   |
| Pavement                      | Concrete leveling layer                                                                                                                                                                |
| Roof                          | Type terrace water insulation covered with zinc coated tin                                                                                                                             |
| Exterior finishings           | Concrete covering, separations and margins, plain whitewashing; stone basis,                                                                                                           |
|                               | PVC external framing with double glazed windows                                                                                                                                        |
| Interior finishings           | Wall concrete covering, partially plastered, concrete flooring                                                                                                                         |
| Installations                 | No installations<br>Broken roof, rain water infiltrations; Broken external wall covering. the building<br>is in a good condition. renovation work was done but not finished. No power, |
| Technical conditions          | sewage and thermal installations.                                                                                                                                                      |

| Sheet 2                        |                                                                                             |
|--------------------------------|---------------------------------------------------------------------------------------------|
| Position on the situation plan |                                                                                             |
| Subject                        | Castle Part B                                                                               |
| Owner                          | S.C. A.D.L. INVEST Ltd.                                                                     |
| PIF date                       | 1889/2000                                                                                   |
| Structural description         |                                                                                             |
| Height level                   | P+1E                                                                                        |
| Average H                      | 3,4 m                                                                                       |
| Area built on the ground       | 579                                                                                         |
| Unfolded built area            | 1029                                                                                        |
| Basis                          | Brick                                                                                       |
| Structure and partition        | Brick walls                                                                                 |
| Floors                         | Brick arches on the basement and wooden arches over the groundfloor and floors              |
| Floors                         | Concrete layer                                                                              |
| Roof                           | Type terrace water insulation covered with galvanized tin                                   |
|                                | Neat Plaster imitation of relief, separations and margins, plain whitewashing;              |
| External finishings            |                                                                                             |
| _                              | Basis of appearing stone, PVC external framing with double glazed windows                   |
| indoor finishings              | Neat plaster covering, indoor wooden framing                                                |
|                                | Channels into the walls and floors for the position of sewage and heating installations.    |
| Installations                  | Pipes for the positioning of the power installations were found.                            |
|                                | The structure of the building is in good condition.                                         |
|                                | The roof has some damages and as a result there are rain water infiltration in some places. |
| Technical conditions           |                                                                                             |
|                                | in diverse locuri.                                                                          |
| 1                              | The finishings are at the level of helf finished. The installations need real semantic      |