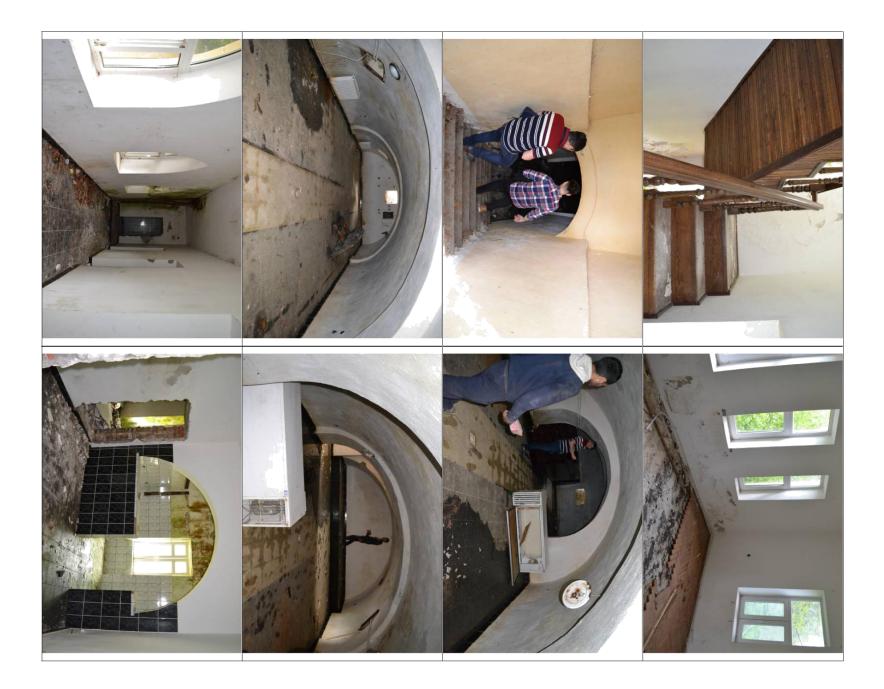

### 3.1.5 Description of the buildings

The main existing buildings on the area are formed of 4 bodies of castle, a spa and many accessory buildings. The description of the buildings from the structural, dimensional and technical status point of view, on the date of the inspection was made following the order of the real estate register numbers in the excerpt of RER. The position of the buildings on the location is shown in the "Plan of location and delimitation of the real estate" – Annex nr. 2.

The bellow lists contain significant data about each building with description, areas, photos and reflects the condition of the buildings at the date of inspection.

| Position on the location plan | C1                                                                                                                                                                                     |
|-------------------------------|----------------------------------------------------------------------------------------------------------------------------------------------------------------------------------------|
| Subject                       | Castle Part A                                                                                                                                                                          |
| Owner                         | S.C. A.D.L. INVEST Ltd.                                                                                                                                                                |
| PIF date                      | 1889/2000                                                                                                                                                                              |
| Structural description        |                                                                                                                                                                                        |
| Height category               | S+P+4E (basement+groundfloor+ 4 floors)                                                                                                                                                |
| Average H                     | 3,9 m                                                                                                                                                                                  |
| Area built on the ground      | 518 msq                                                                                                                                                                                |
| Unfolded built area           | 2375 msq                                                                                                                                                                               |
| Basis                         | Brick                                                                                                                                                                                  |
| Structure and partitioning    | Brick                                                                                                                                                                                  |
| Floor                         | Wood                                                                                                                                                                                   |
| Pavement                      | Concrete leveling layer                                                                                                                                                                |
| Roof                          | Type terrace water insulation covered with zinc coated tin                                                                                                                             |
| Exterior finishings           | Concrete covering, separations and margins, plain whitewashing; stone basis,                                                                                                           |
|                               | PVC external framing with double glazed windows                                                                                                                                        |
| Interior finishings           | Wall concrete covering, partially plastered, concrete flooring                                                                                                                         |
| Installations                 | No installations<br>Broken roof, rain water infiltrations; Broken external wall covering. the building<br>is in a good condition. renovation work was done but not finished. No power, |
| Technical conditions          | sewage and thermal installations.                                                                                                                                                      |

| Sheet 2                        |                                                                                             |
|--------------------------------|---------------------------------------------------------------------------------------------|
| Position on the situation plan |                                                                                             |
| Subject                        | Castle Part B                                                                               |
| Owner                          | S.C. A.D.L. INVEST Ltd.                                                                     |
| PIF date                       | 1889/2000                                                                                   |
| Structural description         |                                                                                             |
| Height level                   | P+1E                                                                                        |
| Average H                      | 3,4 m                                                                                       |
| Area built on the ground       | 579                                                                                         |
| Unfolded built area            | 1029                                                                                        |
| Basis                          | Brick                                                                                       |
| Structure and partition        | Brick walls                                                                                 |
| Floors                         | Brick arches on the basement and wooden arches over the groundfloor and floors              |
| Floors                         | Concrete layer                                                                              |
| Roof                           | Type terrace water insulation covered with galvanized tin                                   |
|                                | Neat Plaster imitation of relief, separations and margins, plain whitewashing;              |
| External finishings            |                                                                                             |
| _                              | Basis of appearing stone, PVC external framing with double glazed windows                   |
| indoor finishings              | Neat plaster covering, indoor wooden framing                                                |
|                                | Channels into the walls and floors for the position of sewage and heating installations.    |
| Installations                  | Pipes for the positioning of the power installations were found.                            |
|                                | The structure of the building is in good condition.                                         |
|                                | The roof has some damages and as a result there are rain water infiltration in some places. |
| Technical conditions           |                                                                                             |
|                                | in diverse locuri.                                                                          |
| 1                              | The finishings are at the level of helf finished. The installations need real semantic      |

The finishings are at the level of half finished. The installations need replacement.

| Sheet 3                        |                                                                                                     |
|--------------------------------|-----------------------------------------------------------------------------------------------------|
| Position on the situation plan | C3                                                                                                  |
| Subject                        | Castle part C                                                                                       |
| Proprietar                     | S.C. A.D.L. INVEST Ltd.                                                                             |
| PIF date                       | 1890/2000                                                                                           |
| Structural decsription         |                                                                                                     |
| Height level                   | S+P+1E                                                                                              |
| Average H                      | 2,5 m                                                                                               |
| Area built on the ground       | 950                                                                                                 |
| Unfolded built area            | 1186                                                                                                |
| Basis                          | Din caramida                                                                                        |
| Structure and partition        | Brick walls                                                                                         |
| Floors                         | Brick arches over the basement and wooden arches over the groundfloor                               |
| Pavement                       | Ceramic tiles in the hallways, kitchen, old parquet (swollen) in some rooms, concrete<br>layers and |
| Roof                           | Type water proof insulation covered with galvanized tin                                             |
| External finishings            | Plaster layer imitation of relievs. separations and margins, plain whitewashing,                    |
|                                | Basis of apparent stone, external PVC framing, with double glazed windows                           |
| Indoor finishings              | Neat plastering and whitewashing,wooden indoor framing                                              |
| Installations                  | Power, sewage and heating installations not functional.                                             |
|                                | The structure of the building is in good condition.                                                 |
| Technical conditions           | There are some damages of the roof that led to rain water infiltration in some places.              |
|                                | The finishing and the installations need to be redone.                                              |

| Sheet 4                                 |                                                                                                                                                                                                                 |
|-----------------------------------------|-----------------------------------------------------------------------------------------------------------------------------------------------------------------------------------------------------------------|
| Position on the situation pl            | lan C4                                                                                                                                                                                                          |
| Subject                                 | Castle Part D                                                                                                                                                                                                   |
| Owner                                   | S.C. A.D.L. INVEST Ltd.                                                                                                                                                                                         |
| PIF data                                | 1890                                                                                                                                                                                                            |
| Structural description                  |                                                                                                                                                                                                                 |
| Height level                            | P+1E                                                                                                                                                                                                            |
| Average h                               | 3,5 m                                                                                                                                                                                                           |
| Area built on the ground                | 634                                                                                                                                                                                                             |
| Unfolded built area                     | 724                                                                                                                                                                                                             |
| Basis                                   | Brick                                                                                                                                                                                                           |
| Structure and partition                 | Brick walls                                                                                                                                                                                                     |
| Floors                                  | wooden                                                                                                                                                                                                          |
| Pavement<br>Roof                        | Ceramic tiles in the hallways, bathrooms, kitchen (partially deformed)<br>and wooden flooring in the rooms in a bad condition<br>Type water proof insulation covered with the galvanized tin                    |
| External Finishings<br>Indoor finishing | Plaster layer imitation of relievs. separations and margins, plain<br>whitewashing, basis of apparent stone, wooden indoor framing<br>Neat plastering and whitewashing,wooden indoor framing                    |
| Dotari instalatii                       | Power, sewage and heating installations not functional.                                                                                                                                                         |
| Stare tehnica                           | The structure of the building is in good condition.<br>There are some damages of the roof that led to rain water infiltration in<br>some places.<br>The indoor finishing and the installation need replacement. |
| l                                       |                                                                                                                                                                                                                 |