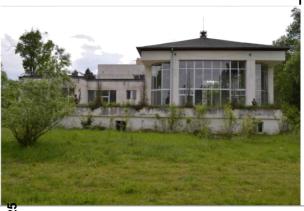

### 3.1.5 Description of the buildings

The main existing buildings on the area are formed of 4 bodies of castle, a spa and many accessory buildings. The description of the buildings from the structural, dimensional and technical status point of view, on the date of the inspection was made following the order of the real estate register numbers in the excerpt of RER. The position of the buildings on the location is shown in the "Plan of location and delimitation of the real estate" – Annex nr. 2.

The bellow lists contain significant data about each building with description, areas, photos and reflects the condition of the buildings at the date of inspection.

| Position on the location plan | C1                                                                                                                                                                                     |
|-------------------------------|----------------------------------------------------------------------------------------------------------------------------------------------------------------------------------------|
| Subject                       | Castle Part A                                                                                                                                                                          |
| Owner                         | S.C. A.D.L. INVEST Ltd.                                                                                                                                                                |
| PIF date                      | 1889/2000                                                                                                                                                                              |
| Structural description        |                                                                                                                                                                                        |
| Height category               | S+P+4E (basement+groundfloor+ 4 floors)                                                                                                                                                |
| Average H                     | 3,9 m                                                                                                                                                                                  |
| Area built on the ground      | 518 msq                                                                                                                                                                                |
| Unfolded built area           | 2375 msq                                                                                                                                                                               |
| Basis                         | Brick                                                                                                                                                                                  |
| Structure and partitioning    | Brick                                                                                                                                                                                  |
| Floor                         | Wood                                                                                                                                                                                   |
| Pavement                      | Concrete leveling layer                                                                                                                                                                |
| Roof                          | Type terrace water insulation covered with zinc coated tin                                                                                                                             |
| Exterior finishings           | Concrete covering, separations and margins, plain whitewashing; stone basis,                                                                                                           |
|                               | PVC external framing with double glazed windows                                                                                                                                        |
| Interior finishings           | Wall concrete covering, partially plastered, concrete flooring                                                                                                                         |
| Installations                 | No installations<br>Broken roof, rain water infiltrations; Broken external wall covering. the building<br>is in a good condition. renovation work was done but not finished. No power, |
| Technical conditions          | sewage and thermal installations.                                                                                                                                                      |