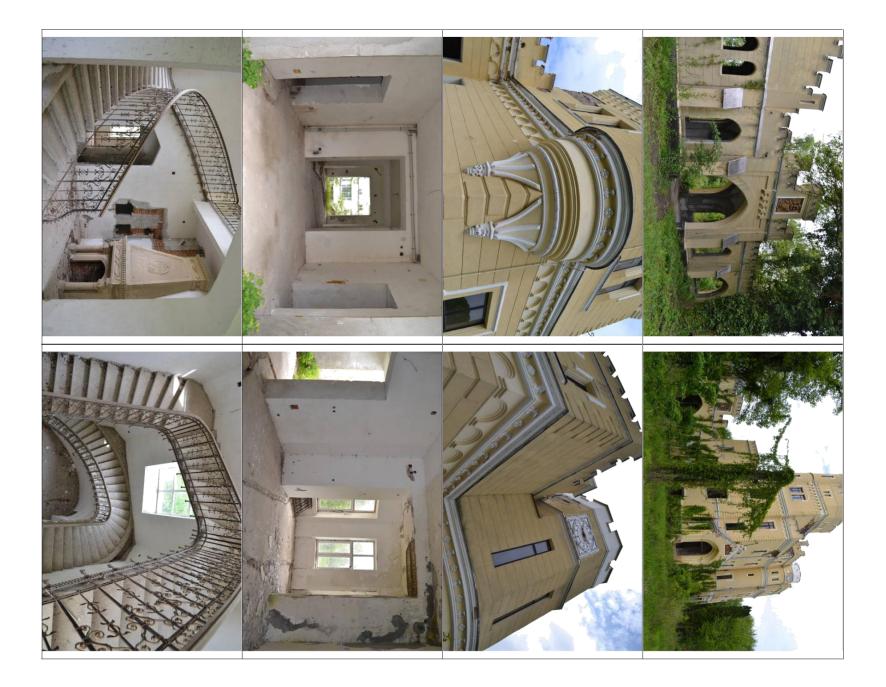

### 3.1.5 Description of the buildings

The main existing buildings on the area are formed of 4 bodies of castle, a spa and many accessory buildings. The description of the buildings from the structural, dimensional and technical status point of view, on the date of the inspection was made following the order of the real estate register numbers in the excerpt of RER. The position of the buildings on the location is shown in the "Plan of location and delimitation of the real estate" – Annex nr. 2.

The bellow lists contain significant data about each building with description, areas, photos and reflects the condition of the buildings at the date of inspection.

| Position on the location plan | C1                                                                                                                                                                                     |
|-------------------------------|----------------------------------------------------------------------------------------------------------------------------------------------------------------------------------------|
| Subject                       | Castle Part A                                                                                                                                                                          |
| Owner                         | S.C. A.D.L. INVEST Ltd.                                                                                                                                                                |
| PIF date                      | 1889/2000                                                                                                                                                                              |
| Structural description        |                                                                                                                                                                                        |
| Height category               | S+P+4E (basement+groundfloor+ 4 floors)                                                                                                                                                |
| Average H                     | 3,9 m                                                                                                                                                                                  |
| Area built on the ground      | 518 msq                                                                                                                                                                                |
| Unfolded built area           | 2375 msq                                                                                                                                                                               |
| Basis                         | Brick                                                                                                                                                                                  |
| Structure and partitioning    | Brick                                                                                                                                                                                  |
| Floor                         | Wood                                                                                                                                                                                   |
| Pavement                      | Concrete leveling layer                                                                                                                                                                |
| Roof                          | Type terrace water insulation covered with zinc coated tin                                                                                                                             |
| Exterior finishings           | Concrete covering, separations and margins, plain whitewashing; stone basis,                                                                                                           |
|                               | PVC external framing with double glazed windows                                                                                                                                        |
| Interior finishings           | Wall concrete covering, partially plastered, concrete flooring                                                                                                                         |
| Installations                 | No installations<br>Broken roof, rain water infiltrations; Broken external wall covering. the building<br>is in a good condition. renovation work was done but not finished. No power, |
| Technical conditions          | sewage and thermal installations.                                                                                                                                                      |

| Sheet 2                        |                                                                                             |
|--------------------------------|---------------------------------------------------------------------------------------------|
| Position on the situation plan |                                                                                             |
| Subject                        | Castle Part B                                                                               |
| Owner                          | S.C. A.D.L. INVEST Ltd.                                                                     |
| PIF date                       | 1889/2000                                                                                   |
| Structural description         |                                                                                             |
| Height level                   | P+1E                                                                                        |
| Average H                      | 3,4 m                                                                                       |
| Area built on the ground       | 579                                                                                         |
| Unfolded built area            | 1029                                                                                        |
| Basis                          | Brick                                                                                       |
| Structure and partition        | Brick walls                                                                                 |
| Floors                         | Brick arches on the basement and wooden arches over the groundfloor and floors              |
| Floors                         | Concrete layer                                                                              |
| Roof                           | Type terrace water insulation covered with galvanized tin                                   |
|                                | Neat Plaster imitation of relief, separations and margins, plain whitewashing;              |
| External finishings            |                                                                                             |
| _                              | Basis of appearing stone, PVC external framing with double glazed windows                   |
| indoor finishings              | Neat plaster covering, indoor wooden framing                                                |
|                                | Channels into the walls and floors for the position of sewage and heating installations.    |
| Installations                  | Pipes for the positioning of the power installations were found.                            |
|                                | The structure of the building is in good condition.                                         |
|                                | The roof has some damages and as a result there are rain water infiltration in some places. |
| Technical conditions           |                                                                                             |
|                                | in diverse locuri.                                                                          |
| 1                              | The finishings are at the level of helf finished. The installations need real semantic      |