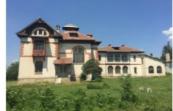

### 3.1.5 Description of the buildings

The main existing buildings on the area are formed of 4 bodies of castle, a spa and many accessory buildings. The description of the buildings from the structural, dimensional and technical status point of view, on the date of the inspection was made following the order of the real estate register numbers in the excerpt of RER. The position of the buildings on the location is shown in the "Plan of location and delimitation of the real estate" – Annex nr. 2.

| Sheet 2                        |                                                                                             |
|--------------------------------|---------------------------------------------------------------------------------------------|
| Position on the situation plan |                                                                                             |
| Subject                        | Castle Part B                                                                               |
| Owner                          | S.C. A.D.L. INVEST Ltd.                                                                     |
| PIF date                       | 1889/2000                                                                                   |
| Structural description         |                                                                                             |
| Height level                   | P+1E                                                                                        |
| Average H                      | 3,4 m                                                                                       |
| Area built on the ground       | 579                                                                                         |
| Unfolded built area            | 1029                                                                                        |
| Basis                          | Brick                                                                                       |
| Structure and partition        | Brick walls                                                                                 |
| Floors                         | Brick arches on the basement and wooden arches over the groundfloor and floors              |
| Floors                         | Concrete layer                                                                              |
| Roof                           | Type terrace water insulation covered with galvanized tin                                   |
|                                | Neat Plaster imitation of relief, separations and margins, plain whitewashing;              |
| External finishings            |                                                                                             |
| _                              | Basis of appearing stone, PVC external framing with double glazed windows                   |
| indoor finishings              | Neat plaster covering, indoor wooden framing                                                |
|                                | Channels into the walls and floors for the position of sewage and heating installations.    |
| Installations                  | Pipes for the positioning of the power installations were found.                            |
|                                | The structure of the building is in good condition.                                         |
|                                | The roof has some damages and as a result there are rain water infiltration in some places. |
| Technical conditions           |                                                                                             |
|                                | in diverse locuri.                                                                          |
| 1                              | The finishings are at the level of helf finished. The installations need real semantic      |

The finishings are at the level of half finished. The installations need replacement.

| Sheet 3                        |                                                                                                     |
|--------------------------------|-----------------------------------------------------------------------------------------------------|
| Position on the situation plan | C3                                                                                                  |
| Subject                        | Castle part C                                                                                       |
| Proprietar                     | S.C. A.D.L. INVEST Ltd.                                                                             |
| PIF date                       | 1890/2000                                                                                           |
| Structural decsription         |                                                                                                     |
| Height level                   | S+P+1E                                                                                              |
| Average H                      | 2,5 m                                                                                               |
| Area built on the ground       | 950                                                                                                 |
| Unfolded built area            | 1186                                                                                                |
| Basis                          | Din caramida                                                                                        |
| Structure and partition        | Brick walls                                                                                         |
| Floors                         | Brick arches over the basement and wooden arches over the groundfloor                               |
| Pavement                       | Ceramic tiles in the hallways, kitchen, old parquet (swollen) in some rooms, concrete<br>layers and |
| Roof                           | Type water proof insulation covered with galvanized tin                                             |
| External finishings            | Plaster layer imitation of relievs. separations and margins, plain whitewashing,                    |
|                                | Basis of apparent stone, external PVC framing, with double glazed windows                           |
| Indoor finishings              | Neat plastering and whitewashing,wooden indoor framing                                              |
| Installations                  | Power, sewage and heating installations not functional.                                             |
|                                | The structure of the building is in good condition.                                                 |
| Technical conditions           | There are some damages of the roof that led to rain water infiltration in some places.              |
|                                | The finishing and the installations need to be redone.                                              |