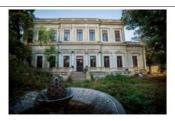

### 3.1.5 Description of the buildings

The main existing buildings on the area are formed of 4 bodies of castle, a spa and many accessory buildings. The description of the buildings from the structural, dimensional and technical status point of view, on the date of the inspection was made following the order of the real estate register numbers in the excerpt of RER. The position of the buildings on the location is shown in the "Plan of location and delimitation of the real estate" – Annex nr. 2.

The finishings are at the level of half finished. The installations need replacement.

| Sheet 3                        |                                                                                                     |
|--------------------------------|-----------------------------------------------------------------------------------------------------|
| Position on the situation plan | C3                                                                                                  |
| Subject                        | Castle part C                                                                                       |
| Proprietar                     | S.C. A.D.L. INVEST Ltd.                                                                             |
| PIF date                       | 1890/2000                                                                                           |
| Structural decsription         |                                                                                                     |
| Height level                   | S+P+1E                                                                                              |
| Average H                      | 2,5 m                                                                                               |
| Area built on the ground       | 950                                                                                                 |
| Unfolded built area            | 1186                                                                                                |
| Basis                          | Din caramida                                                                                        |
| Structure and partition        | Brick walls                                                                                         |
| Floors                         | Brick arches over the basement and wooden arches over the groundfloor                               |
| Pavement                       | Ceramic tiles in the hallways, kitchen, old parquet (swollen) in some rooms, concrete<br>layers and |
| Roof                           | Type water proof insulation covered with galvanized tin                                             |
| External finishings            | Plaster layer imitation of relievs. separations and margins, plain whitewashing,                    |
|                                | Basis of apparent stone, external PVC framing, with double glazed windows                           |
| Indoor finishings              | Neat plastering and whitewashing,wooden indoor framing                                              |
| Installations                  | Power, sewage and heating installations not functional.                                             |
|                                | The structure of the building is in good condition.                                                 |
| Technical conditions           | There are some damages of the roof that led to rain water infiltration in some places.              |
|                                | The finishing and the installations need to be redone.                                              |