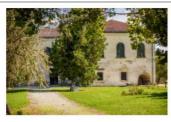

### 3.1.4 Description of the piece of land

The domain has an area of 192.204 msq with irregular shape, its perimeter surrounded with a brick wall 30 cm thick for aprox. 80% of the perimeter, the rest of the perimeter is made up of concrete already made pieces. The topography of the land is plain. The dendrological park (protected by the law) inside the domain streches for 15,9 hectars and it has various species of deciduous and coniferous woodland populated by the species of animals and birds that form a unique ecosystem.

As a natural resource existing on the location we mention the catchment of geo-thermal water with a flow of aprox. 19.800 l/h and a temperature of 46°C, arround which it was built a spa and a pool.

<u>The Annex 3</u> contains a test report of the water testing issued on 07.09.1990 by the Institute of Physical Medicine and Balneology and Medical Recovery from Bucharest.

### 3.1.5 Description of the buildings

The main existing buildings on the area are formed of 4 bodies of castle, a spa and many accessory buildings. The description of the buildings from the structural, dimensional and technical status point of view, on the date of the inspection was made following the order of the real estate register numbers in the excerpt of RER. The position of the buildings on the location is shown in the "Plan of location and delimitation of the real estate" – Annex nr. 2.