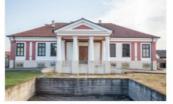

### 3.1.5 Description of the buildings

The main existing buildings on the area are formed of 4 bodies of castle, a spa and many accessory buildings. The description of the buildings from the structural, dimensional and technical status point of view, on the date of the inspection was made following the order of the real estate register numbers in the excerpt of RER. The position of the buildings on the location is shown in the "Plan of location and delimitation of the real estate" – Annex nr. 2.

The bellow lists contain significant data about each building with description, areas, photos and reflects the condition of the buildings at the date of inspection.

| Position on the location plan | C1                                                                                                                                                                                     |
|-------------------------------|----------------------------------------------------------------------------------------------------------------------------------------------------------------------------------------|
| Subject                       | Castle Part A                                                                                                                                                                          |
| Owner                         | S.C. A.D.L. INVEST Ltd.                                                                                                                                                                |
| PIF date                      | 1889/2000                                                                                                                                                                              |
| Structural description        |                                                                                                                                                                                        |
| Height category               | S+P+4E (basement+groundfloor+ 4 floors)                                                                                                                                                |
| Average H                     | 3,9 m                                                                                                                                                                                  |
| Area built on the ground      | 518 msq                                                                                                                                                                                |
| Unfolded built area           | 2375 msq                                                                                                                                                                               |
| Basis                         | Brick                                                                                                                                                                                  |
| Structure and partitioning    | Brick                                                                                                                                                                                  |
| Floor                         | Wood                                                                                                                                                                                   |
| Pavement                      | Concrete leveling layer                                                                                                                                                                |
| Roof                          | Type terrace water insulation covered with zinc coated tin                                                                                                                             |
| Exterior finishings           | Concrete covering, separations and margins, plain whitewashing; stone basis,                                                                                                           |
|                               | PVC external framing with double glazed windows                                                                                                                                        |
| Interior finishings           | Wall concrete covering, partially plastered, concrete flooring                                                                                                                         |
| Installations                 | No installations<br>Broken roof, rain water infiltrations; Broken external wall covering. the building<br>is in a good condition. renovation work was done but not finished. No power, |
| Technical conditions          | sewage and thermal installations.                                                                                                                                                      |