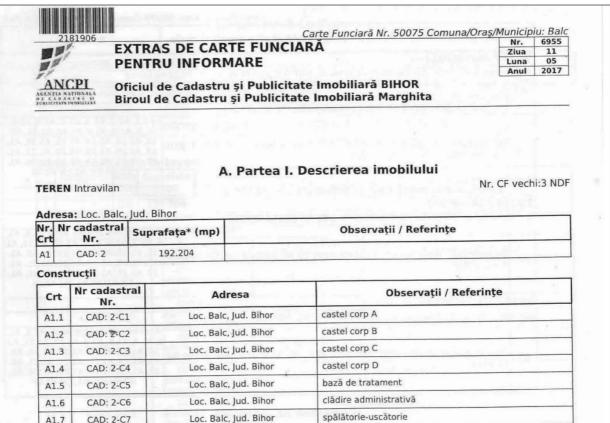

The real estate is registered in the Real Estate Register under nr.50075 – Balc, nr.Land Register 2 for the land and nr. 2-C1 up to nr.2-C30 for the buildings.

The owner, according to the Real Estate Register nr.50075 – Balc, is the Company A.D.L. INVEST Ltd. – MOINEŞTI, CIF: 21042394, share 1/1 part, and the property was acquired with an Agreement with the order nr. 9488/26.10.2011 (see Annex <u>1</u> – Excerpt RER –Real Estate Register)

### 1 Other than the one indicated later

The property is registered in the Real Estate Register CF nr.50075 – Balc, nr.l.r.2 for the land and .RER.2-C1 up to nr. l.r.RER.2-C30 for the buildings. The detailed description according to the data registered in the Real Estate Register CF is enlisted in the table bellow:

| Nr. crt. | Nr. RER           |                                               | Built area<br>on the land | Unfolded area | Name                       |
|----------|-------------------|-----------------------------------------------|---------------------------|---------------|----------------------------|
|          |                   |                                               | (msq)                     | (msq)         |                            |
| Built i  | up area           |                                               |                           |               |                            |
| A1       | LR: 2             |                                               |                           | 192204        | Built up area              |
|          |                   |                                               | 1                         |               |                            |
| Buildi   | ngs               | Building destination                          |                           |               |                            |
| A1.1     | LR: 2- C1         | Administrative , social and cultural premises | 518                       | 2375          | Castle part A              |
| A1.2     | LR: 2- C2         | Administrative , social and cultural premises | 579                       | 1029          | Castle part B              |
| A1.3     | LR: 2- C3         | Administrative , social and cultural premises | 950                       | 1186          | Castle part C              |
| A1.4     | LR: 2- C4         | Administrative , social and cultural premises | 634                       | 724           | Castle part D              |
| A1.5     | LR: 2- C5         | Administrative , social and cultural premises | 934                       | 1954          | Spa                        |
| A1.6     | LR: 2 <b>- C6</b> | Administrative , social and cultural premises | 253                       | 253           | Administrative<br>building |
| A1.7     | LR: 2- C7         | Accessory building                            | 142                       | 142           | Laundry – Drying<br>Area   |
| A1.8     | LR: 2- C8         | Accessory building                            | 187                       | 187           | Heating Plant              |
| A1.9     | LR: 2- C9         | Accessory building                            | 30                        | 30            | Container                  |
| A1.10    | LR: 2- C10        | Accessory building                            | 204                       | 204           | Greenhouse                 |
| A1.11    | LR: 2- C11        | Accessory building                            | 54                        | 54            | Fodder Storehouse          |
| A1.12    | LR: 2- C12        | Accessory building                            | 356                       | 356           | Fodder storehouse          |
| A1.13    | LR: 2- C13        | Accessory building                            | 121                       | 121           | Garaje                     |
| A1.14    | LR: 2- C14        | Accessory building                            | 48                        | 48            | Terrace                    |
| A1.15    | LR: 2- C15        | Accessory building                            | 22                        | 22            | Terrace                    |
| A1.16    | LR: 2- C16        | Accomodation building                         | 66                        | 66            | Wooden cottage             |
| A1.17    | LR: 2- C17        | Accomodation building                         | 56                        | 56            | Wooden cottage             |
| A1.18    |                   | Administrative , social and cultural premises | 913                       | 913           | Sportsground               |
| A1.19    | LR: 2- C19        | Accessory building                            | 723                       | 723           | Pool                       |
| A1.20    | LR: 2- C20        | Accessory building                            | 23                        | 23            | Restroom                   |
| A1.21    | LR: 2- C21        | Accessory building                            | 53                        | 53            | Restroom                   |
| A1.22    |                   | Accomodation building                         | 88                        | 88            | 11 wooden small            |
| A1.22    | LN. 2- 622        |                                               | 00                        | 00            | cottages<br>4 wooden small |
| A1.23    | LR: 2- C23        | Accomodation building                         | 84                        | 84            | cottages                   |
| A1.24    | LR: 2- C24        | Accessory building                            | 796                       | 796           | Sportsground               |
| A1.25    | LR: 2- C25        | Accessory building                            | 552                       | 552           | Pool                       |
| A1.26    | LR: 2- C26        | Administrative , social and cultural premises | 455                       | 455           | Dance club                 |
| A1.27    |                   | Accessory building                            | 33                        | 33            | Locker                     |
| A1.28    | LR: 2- C28        | Accessory building                            | 23                        | 23            | Wooden Locker              |
| A1.29    |                   | Accessory building                            | 35                        | 35            | Terrace                    |
| A1.30    | LR: 2- C30        | Accessory building                            | 21                        | 21            | Gate                       |
|          |                   | TOTAL                                         | 8953                      | 12606         |                            |

## 2.4.2 Verification of the property right . Legal identification.

It was verified the property right which is absolute/full over the real estate object of the report.

The owner, according to the RER nr.50075 – Balc is the company A.D.L. INVEST Ltd. MOINEŞTI, CIF: 21042394, share 1/1 part, acquired by Agreement in accordance with the order nr. 9488/26.10.2011.