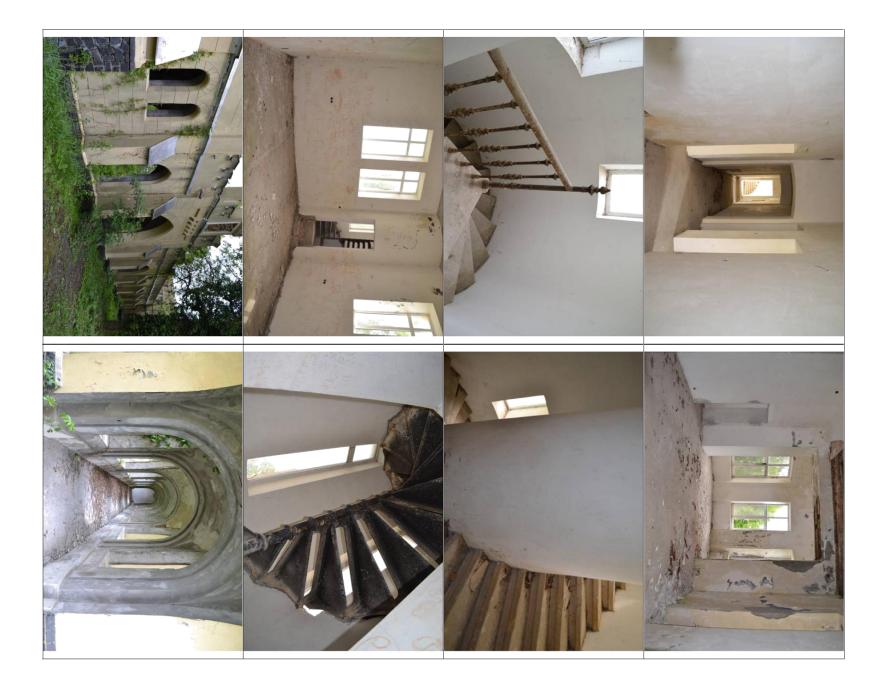

### 3.1.5 Description of the buildings

The main existing buildings on the area are formed of 4 bodies of castle, a spa and many accessory buildings. The description of the buildings from the structural, dimensional and technical status point of view, on the date of the inspection was made following the order of the real estate register numbers in the excerpt of RER. The position of the buildings on the location is shown in the "Plan of location and delimitation of the real estate" – Annex nr. 2.

The bellow lists contain significant data about each building with description, areas, photos and reflects the condition of the buildings at the date of inspection.

| Position on the location plan | C1                                                                                                                                                                                     |
|-------------------------------|----------------------------------------------------------------------------------------------------------------------------------------------------------------------------------------|
| Subject                       | Castle Part A                                                                                                                                                                          |
| Owner                         | S.C. A.D.L. INVEST Ltd.                                                                                                                                                                |
| PIF date                      | 1889/2000                                                                                                                                                                              |
| Structural description        |                                                                                                                                                                                        |
| Height category               | S+P+4E (basement+groundfloor+ 4 floors)                                                                                                                                                |
| Average H                     | 3,9 m                                                                                                                                                                                  |
| Area built on the ground      | 518 msq                                                                                                                                                                                |
| Unfolded built area           | 2375 msq                                                                                                                                                                               |
| Basis                         | Brick                                                                                                                                                                                  |
| Structure and partitioning    | Brick                                                                                                                                                                                  |
| Floor                         | Wood                                                                                                                                                                                   |
| Pavement                      | Concrete leveling layer                                                                                                                                                                |
| Roof                          | Type terrace water insulation covered with zinc coated tin                                                                                                                             |
| Exterior finishings           | Concrete covering, separations and margins, plain whitewashing; stone basis,                                                                                                           |
|                               | PVC external framing with double glazed windows                                                                                                                                        |
| Interior finishings           | Wall concrete covering, partially plastered, concrete flooring                                                                                                                         |
| Installations                 | No installations<br>Broken roof, rain water infiltrations; Broken external wall covering. the building<br>is in a good condition. renovation work was done but not finished. No power, |
| Technical conditions          | sewage and thermal installations.                                                                                                                                                      |

| Sheet 2                        |                                                                                             |
|--------------------------------|---------------------------------------------------------------------------------------------|
| Position on the situation plan |                                                                                             |
| Subject                        | Castle Part B                                                                               |
| Owner                          | S.C. A.D.L. INVEST Ltd.                                                                     |
| PIF date                       | 1889/2000                                                                                   |
| Structural description         |                                                                                             |
| Height level                   | P+1E                                                                                        |
| Average H                      | 3,4 m                                                                                       |
| Area built on the ground       | 579                                                                                         |
| Unfolded built area            | 1029                                                                                        |
| Basis                          | Brick                                                                                       |
| Structure and partition        | Brick walls                                                                                 |
| Floors                         | Brick arches on the basement and wooden arches over the groundfloor and floors              |
| Floors                         | Concrete layer                                                                              |
| Roof                           | Type terrace water insulation covered with galvanized tin                                   |
|                                | Neat Plaster imitation of relief, separations and margins, plain whitewashing;              |
| External finishings            |                                                                                             |
| _                              | Basis of appearing stone, PVC external framing with double glazed windows                   |
| indoor finishings              | Neat plaster covering, indoor wooden framing                                                |
|                                | Channels into the walls and floors for the position of sewage and heating installations.    |
| Installations                  | Pipes for the positioning of the power installations were found.                            |
|                                | The structure of the building is in good condition.                                         |
|                                | The roof has some damages and as a result there are rain water infiltration in some places. |
| Technical conditions           |                                                                                             |
|                                | in diverse locuri.                                                                          |
| 1                              | The finishings are at the level of helf finished. The installations need real semantic      |