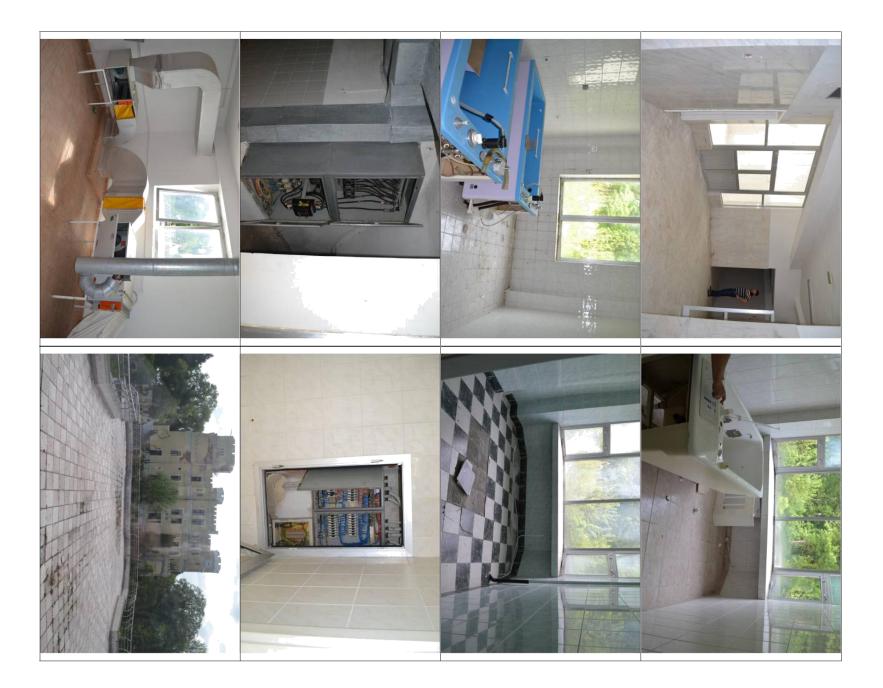

Pg 23

| Sheet 5                        |                                                                                                                                                                                                                                                                                                                                                           |
|--------------------------------|-----------------------------------------------------------------------------------------------------------------------------------------------------------------------------------------------------------------------------------------------------------------------------------------------------------------------------------------------------------|
| Position on the situation plan | C5                                                                                                                                                                                                                                                                                                                                                        |
| Subject                        | Spa                                                                                                                                                                                                                                                                                                                                                       |
| Owner                          | S.C. A.D.L. INVEST Ltd.                                                                                                                                                                                                                                                                                                                                   |
| PIF data                       | 1998/2002                                                                                                                                                                                                                                                                                                                                                 |
| Structural description         |                                                                                                                                                                                                                                                                                                                                                           |
| Height level                   | S+P+1E                                                                                                                                                                                                                                                                                                                                                    |
| Average H                      | 4,3 m                                                                                                                                                                                                                                                                                                                                                     |
| Built area on the ground       | 934                                                                                                                                                                                                                                                                                                                                                       |
| Unfolded built area            | 1954                                                                                                                                                                                                                                                                                                                                                      |
| Basis                          | Reinforced concrete                                                                                                                                                                                                                                                                                                                                       |
| Structure and partition        | Reinforced concrete frames with wall closures of BCA bricks                                                                                                                                                                                                                                                                                               |
| Floors                         | Reinforced concrete on the basement and groundfloor                                                                                                                                                                                                                                                                                                       |
| Floor<br>Roof                  | White marble on the stairway, hallways and partially in the basement; ceramic tiles<br>partially in the basement and in all the groundfloor rooms and rooms upstairs;<br>Neat concrete partially in the basement<br>Partially with wooden frame and covering of coated plates in the pool area;<br>Partially the open terrace is paved with ceramic tiles |
| External finishing             | Plastering and whitewashing basis partially covered with granit tiles,<br>Aluminium framing with double glazed windows.<br>Washable paint; marble plating in some rooms and hallways; cermaic tiles on the<br>floors and walls of some rooms and restrooms.                                                                                               |
| Indoor finishing               | The ceiling of the pool room is covered with wooden pannels.<br>Wooden indoor framing and aluminium framing with double glazed windows.                                                                                                                                                                                                                   |
| Installations                  | Power, water and sewage and heating installations disconnected.<br>Ventilation installations. Indoor pool.<br>The structure of the building is in good conditions. Partially damaged because of the<br>lack of maintenance. There are parts of the external plastering that are damaged her<br>and there.                                                 |
| Technical conditions           | Indoor finishing damaged on small areas. Local inflitrations.                                                                                                                                                                                                                                                                                             |

Pg 25

| Sheet 6                                |                                                                                                                                                                                                                                                                                            |
|----------------------------------------|--------------------------------------------------------------------------------------------------------------------------------------------------------------------------------------------------------------------------------------------------------------------------------------------|
| Position on the situation pla          | C6                                                                                                                                                                                                                                                                                         |
| Subject                                | Administrative building                                                                                                                                                                                                                                                                    |
| Owner                                  | S.C. A.D.L. INVEST Ltd.                                                                                                                                                                                                                                                                    |
| PIF date                               | 2000                                                                                                                                                                                                                                                                                       |
|                                        |                                                                                                                                                                                                                                                                                            |
| Structural description<br>Height level | groundfloor                                                                                                                                                                                                                                                                                |
| Average H                              | 2,9 m                                                                                                                                                                                                                                                                                      |
| Average n<br>Area built on the ground  | 253                                                                                                                                                                                                                                                                                        |
|                                        |                                                                                                                                                                                                                                                                                            |
| Unfolded built area                    | 253                                                                                                                                                                                                                                                                                        |
| Basis                                  | concrete                                                                                                                                                                                                                                                                                   |
| Structure and partition                | Brick walls                                                                                                                                                                                                                                                                                |
| Floors                                 | Reinforced concrete over the groundfloor<br>Ceramic tiles and mosaic in the hallways, restrooms and kitchen, laminated                                                                                                                                                                     |
| Pavements                              | flooring in the rooms                                                                                                                                                                                                                                                                      |
| Roof                                   | Type water insulation terrace                                                                                                                                                                                                                                                              |
| External finishing                     | Plastering imitating relievs, separations and margins, plain whitewashing                                                                                                                                                                                                                  |
| Indoor finishing                       | Basis of apparent stone, PVC external framing with double glazed windows<br>Washable paint; in some rooms, decorative paint type decocquartz,<br>ceramic wall tiles in the kitchen and restrooms, suspended ceiling plates of<br>poliurethan pannels in some rooms, wooden indoor framing. |
| <br>Installations                      | Power, water and sewage and heating installations disconnected                                                                                                                                                                                                                             |
| Technical conditions                   | The structure of the building is in good conditions. partially damaged because of the lack of maintenance.<br>There are some portions of damaged plastering ng damaged on small areas.                                                                                                     |
|                                        | Local Infiltrations.                                                                                                                                                                                                                                                                       |
|                                        |                                                                                                                                                                                                                                                                                            |
|                                        |                                                                                                                                                                                                                                                                                            |

| Sheet 7                                |                                                                                                                                                  |
|----------------------------------------|--------------------------------------------------------------------------------------------------------------------------------------------------|
| Position on the situation plan         | C7                                                                                                                                               |
| Subject                                | Laundry drying room                                                                                                                              |
| Owner                                  | S.C. A.D.L. INVEST Ltd.                                                                                                                          |
| PIF date                               | 1968                                                                                                                                             |
| Structural description<br>Height level | Groundfloor                                                                                                                                      |
| Average h                              | 2,5 m                                                                                                                                            |
| Built area on the ground               | 142                                                                                                                                              |
| Unfolded built area                    | 142                                                                                                                                              |
| Basis                                  | Concrete                                                                                                                                         |
| Structure and partition                | Brick walls                                                                                                                                      |
| Floors                                 | Reinforced concrete over groundfloor                                                                                                             |
| Pavement                               | Concrete                                                                                                                                         |
| Roof                                   | Type waterproof insulation terrace                                                                                                               |
| External finishing                     | Sprayed plastering and plain whitewashing, wooden framing                                                                                        |
| Indoor finishing                       | Plain plastering and whitewashing, ceramic wall tiles on the contour for one room, wooden framing                                                |
| Installations                          | Power, water and sewage and heating, gas installations disconnected                                                                              |
| Technical conditions                   | The structure of the building is in good condition. damaged beacuse of the lack of maintenance.<br>Disfunctional and disconnected installations. |
|                                        | The external area is overgrown with vegetation.                                                                                                  |
|                                        |                                                                                                                                                  |
|                                        |                                                                                                                                                  |