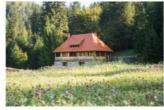

### 3.1.4 Description of the piece of land

The domain has an area of 192.204 msq with irregular shape, its perimeter surrounded with a brick wall 30 cm thick for aprox. 80% of the perimeter, the rest of the perimeter is made up of concrete already made pieces. The topography of the land is plain. The dendrological park (protected by the law) inside the domain streches for 15,9 hectars and it has various species of deciduous and coniferous woodland populated by the species of animals and birds that form a unique ecosystem.

### 3.1.5 Description of the buildings

The main existing buildings on the area are formed of 4 bodies of castle, a spa and many accessory buildings. The description of the buildings from the structural, dimensional and technical status point of view, on the date of the inspection was made following the order of the real estate register numbers in the excerpt of RER. The position of the buildings on the location is shown in the "Plan of location and delimitation of the real estate" – Annex nr. 2.