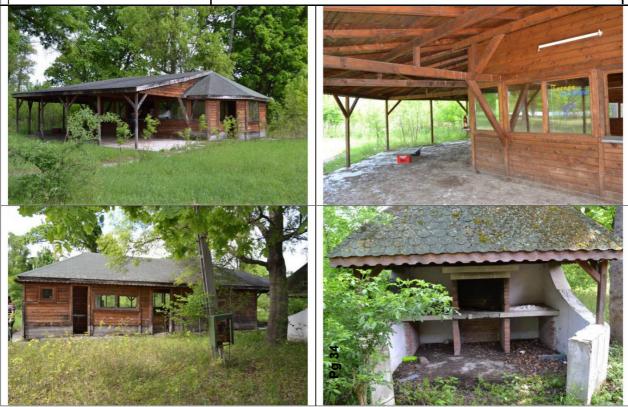

### 3.1.5 Description of the buildings

The main existing buildings on the area are formed of 4 bodies of castle, a spa and many accessory buildings. The description of the buildings from the structural, dimensional and technical status point of view, on the date of the inspection was made following the order of the real estate register numbers in the excerpt of RER. The position of the buildings on the location is shown in the "Plan of location and delimitation of the real estate" – Annex nr. 2.

The bellow lists contain significant data about each building with description, areas, photos and reflects the condition of the buildings at the date of inspection.

| Position on the location plan | C1                                                                                                                                                                                     |
|-------------------------------|----------------------------------------------------------------------------------------------------------------------------------------------------------------------------------------|
| Subject                       | Castle Part A                                                                                                                                                                          |
| Owner                         | S.C. A.D.L. INVEST Ltd.                                                                                                                                                                |
| PIF date                      | 1889/2000                                                                                                                                                                              |
| Structural description        |                                                                                                                                                                                        |
| Height category               | S+P+4E (basement+groundfloor+ 4 floors)                                                                                                                                                |
| Average H                     | 3,9 m                                                                                                                                                                                  |
| Area built on the ground      | 518 msq                                                                                                                                                                                |
| Unfolded built area           | 2375 msq                                                                                                                                                                               |
| Basis                         | Brick                                                                                                                                                                                  |
| Structure and partitioning    | Brick                                                                                                                                                                                  |
| Floor                         | Wood                                                                                                                                                                                   |
| Pavement                      | Concrete leveling layer                                                                                                                                                                |
| Roof                          | Type terrace water insulation covered with zinc coated tin                                                                                                                             |
| Exterior finishings           | Concrete covering, separations and margins, plain whitewashing; stone basis,                                                                                                           |
|                               | PVC external framing with double glazed windows                                                                                                                                        |
| Interior finishings           | Wall concrete covering, partially plastered, concrete flooring                                                                                                                         |
| Installations                 | No installations<br>Broken roof, rain water infiltrations; Broken external wall covering. the building<br>is in a good condition. renovation work was done but not finished. No power, |
| Technical conditions          | sewage and thermal installations.                                                                                                                                                      |