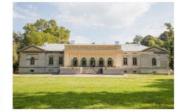

### 3.1.5 Description of the buildings

The main existing buildings on the area are formed of 4 bodies of castle, a spa and many accessory buildings. The description of the buildings from the structural, dimensional and technical status point of view, on the date of the inspection was made following the order of the real estate register numbers in the excerpt of RER. The position of the buildings on the location is shown in the "Plan of location and delimitation of the real estate" – Annex nr. 2.

| Sheet 2                        |                                                                                             |
|--------------------------------|---------------------------------------------------------------------------------------------|
| Position on the situation plan |                                                                                             |
| Subject                        | Castle Part B                                                                               |
| Owner                          | S.C. A.D.L. INVEST Ltd.                                                                     |
| PIF date                       | 1889/2000                                                                                   |
| Structural description         |                                                                                             |
| Height level                   | P+1E                                                                                        |
| Average H                      | 3,4 m                                                                                       |
| Area built on the ground       | 579                                                                                         |
| Unfolded built area            | 1029                                                                                        |
| Basis                          | Brick                                                                                       |
| Structure and partition        | Brick walls                                                                                 |
| Floors                         | Brick arches on the basement and wooden arches over the groundfloor and floors              |
| Floors                         | Concrete layer                                                                              |
| Roof                           | Type terrace water insulation covered with galvanized tin                                   |
|                                | Neat Plaster imitation of relief, separations and margins, plain whitewashing;              |
| External finishings            |                                                                                             |
| _                              | Basis of appearing stone, PVC external framing with double glazed windows                   |
| indoor finishings              | Neat plaster covering, indoor wooden framing                                                |
|                                | Channels into the walls and floors for the position of sewage and heating installations.    |
| Installations                  | Pipes for the positioning of the power installations were found.                            |
|                                | The structure of the building is in good condition.                                         |
|                                | The roof has some damages and as a result there are rain water infiltration in some places. |
| Technical conditions           |                                                                                             |
|                                | in diverse locuri.                                                                          |
| 1                              | The finishings are at the level of helf finished. The installations need real semantic      |