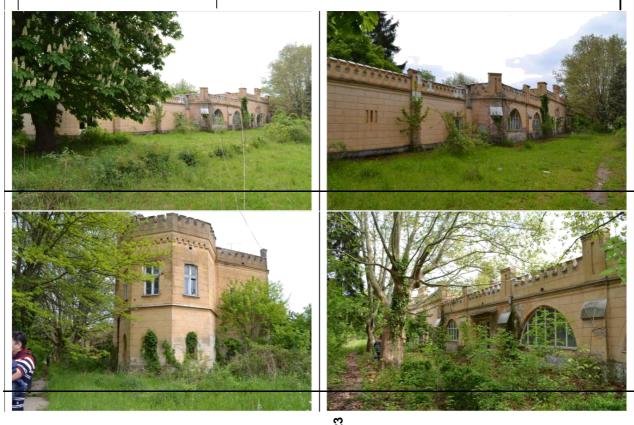

### 3.1.2 Location and access

The evaluated real estate is located in the central area of Balc commune, Bihor county. Balc is located in the North-West area of Romania, at the eastern limit of Bihor county.

The nearest important cities are Oradea (cca.75 km, Carei and Satu Mare, 70 km respectively 100 km and Zalau, 60 km. The access in the area is made on the asphalted national road, in the central part of the commune, through a main access gate. The connection to the A3 highway (currently being built) is very easy, aprox. 5 km near. Nearby airports, Oradea 75 km, Debrecen 82 km, Cluj Napoca (150 km).

### 3.1.4 Description of the piece of land

The domain has an area of 192.204 msq with irregular shape, its perimeter surrounded with a brick wall 30 cm thick for aprox. 80% of the perimeter, the rest of the perimeter is made up of concrete already made pieces. The topography of the land is plain. The dendrological park (protected by the law) inside the domain streches for 15,9 hectars and it has various species of deciduous and coniferous woodland populated by the species of animals and birds that form a unique ecosystem.

### 3.1.5 Description of the buildings

The main existing buildings on the area are formed of 4 bodies of castle, a spa and many accessory buildings. The description of the buildings from the structural, dimensional and technical status point of view, on the date of the inspection was made following the order of the real estate register numbers in the excerpt of RER. The position of the buildings on the location is shown in the "Plan of location and delimitation of the real estate" – Annex nr. 2.