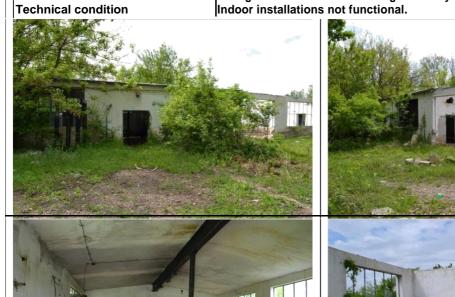

The bellow lists contain significant data about each building with description, areas, photos and reflects the condition of the buildings at the date of inspection.

| Position on the location plan | C1                                                                                                                                                                                     |
|-------------------------------|----------------------------------------------------------------------------------------------------------------------------------------------------------------------------------------|
| Subject                       | Castle Part A                                                                                                                                                                          |
| Owner                         | S.C. A.D.L. INVEST Ltd.                                                                                                                                                                |
| PIF date                      | 1889/2000                                                                                                                                                                              |
| Structural description        |                                                                                                                                                                                        |
| Height category               | S+P+4E (basement+groundfloor+ 4 floors)                                                                                                                                                |
| Average H                     | 3,9 m                                                                                                                                                                                  |
| Area built on the ground      | 518 msq                                                                                                                                                                                |
| Unfolded built area           | 2375 msq                                                                                                                                                                               |
| Basis                         | Brick                                                                                                                                                                                  |
| Structure and partitioning    | Brick                                                                                                                                                                                  |
| Floor                         | Wood                                                                                                                                                                                   |
| Pavement                      | Concrete leveling layer                                                                                                                                                                |
| Roof                          | Type terrace water insulation covered with zinc coated tin                                                                                                                             |
| Exterior finishings           | Concrete covering, separations and margins, plain whitewashing; stone basis,                                                                                                           |
|                               | PVC external framing with double glazed windows                                                                                                                                        |
| Interior finishings           | Wall concrete covering, partially plastered, concrete flooring                                                                                                                         |
| Installations                 | No installations<br>Broken roof, rain water infiltrations; Broken external wall covering. the building<br>is in a good condition. renovation work was done but not finished. No power, |
| Technical conditions          | sewage and thermal installations.                                                                                                                                                      |

| Sheet 2                        |                                                                                             |
|--------------------------------|---------------------------------------------------------------------------------------------|
| Position on the situation plan |                                                                                             |
| Subject                        | Castle Part B                                                                               |
| Owner                          | S.C. A.D.L. INVEST Ltd.                                                                     |
| PIF date                       | 1889/2000                                                                                   |
| Structural description         |                                                                                             |
| Height level                   | P+1E                                                                                        |
| Average H                      | 3,4 m                                                                                       |
| Area built on the ground       | 579                                                                                         |
| Unfolded built area            | 1029                                                                                        |
| Basis                          | Brick                                                                                       |
| Structure and partition        | Brick walls                                                                                 |
| Floors                         | Brick arches on the basement and wooden arches over the groundfloor and floors              |
| Floors                         | Concrete layer                                                                              |
| Roof                           | Type terrace water insulation covered with galvanized tin                                   |
|                                | Neat Plaster imitation of relief, separations and margins, plain whitewashing;              |
| External finishings            |                                                                                             |
| _                              | Basis of appearing stone, PVC external framing with double glazed windows                   |
| indoor finishings              | Neat plaster covering, indoor wooden framing                                                |
|                                | Channels into the walls and floors for the position of sewage and heating installations.    |
| Installations                  | Pipes for the positioning of the power installations were found.                            |
|                                | The structure of the building is in good condition.                                         |
|                                | The roof has some damages and as a result there are rain water infiltration in some places. |
| Technical conditions           |                                                                                             |
|                                | in diverse locuri.                                                                          |
| 1                              | The finishings are at the level of helf finished. The installations need real semantic      |

The finishings are at the level of half finished. The installations need replacement.

| Sheet 3                        |                                                                                                     |
|--------------------------------|-----------------------------------------------------------------------------------------------------|
| Position on the situation plan | C3                                                                                                  |
| Subject                        | Castle part C                                                                                       |
| Proprietar                     | S.C. A.D.L. INVEST Ltd.                                                                             |
| PIF date                       | 1890/2000                                                                                           |
| Structural decsription         |                                                                                                     |
| Height level                   | S+P+1E                                                                                              |
| Average H                      | 2,5 m                                                                                               |
| Area built on the ground       | 950                                                                                                 |
| Unfolded built area            | 1186                                                                                                |
| Basis                          | Din caramida                                                                                        |
| Structure and partition        | Brick walls                                                                                         |
| Floors                         | Brick arches over the basement and wooden arches over the groundfloor                               |
| Pavement                       | Ceramic tiles in the hallways, kitchen, old parquet (swollen) in some rooms, concrete<br>layers and |
| Roof                           | Type water proof insulation covered with galvanized tin                                             |
| External finishings            | Plaster layer imitation of relievs. separations and margins, plain whitewashing,                    |
|                                | Basis of apparent stone, external PVC framing, with double glazed windows                           |
| Indoor finishings              | Neat plastering and whitewashing,wooden indoor framing                                              |
| Installations                  | Power, sewage and heating installations not functional.                                             |
|                                | The structure of the building is in good condition.                                                 |
| Technical conditions           | There are some damages of the roof that led to rain water infiltration in some places.              |
|                                | The finishing and the installations need to be redone.                                              |

| Sheet 4                                 |                                                                                                                                                                                                                 |
|-----------------------------------------|-----------------------------------------------------------------------------------------------------------------------------------------------------------------------------------------------------------------|
| Position on the situation pl            | lan C4                                                                                                                                                                                                          |
| Subject                                 | Castle Part D                                                                                                                                                                                                   |
| Owner                                   | S.C. A.D.L. INVEST Ltd.                                                                                                                                                                                         |
| PIF data                                | 1890                                                                                                                                                                                                            |
| Structural description                  |                                                                                                                                                                                                                 |
| Height level                            | P+1E                                                                                                                                                                                                            |
| Average h                               | 3,5 m                                                                                                                                                                                                           |
| Area built on the ground                | 634                                                                                                                                                                                                             |
| Unfolded built area                     | 724                                                                                                                                                                                                             |
| Basis                                   | Brick                                                                                                                                                                                                           |
| Structure and partition                 | Brick walls                                                                                                                                                                                                     |
| Floors                                  | wooden                                                                                                                                                                                                          |
| Pavement<br>Roof                        | Ceramic tiles in the hallways, bathrooms, kitchen (partially deformed)<br>and wooden flooring in the rooms in a bad condition<br>Type water proof insulation covered with the galvanized tin                    |
| External Finishings<br>Indoor finishing | Plaster layer imitation of relievs. separations and margins, plain<br>whitewashing, basis of apparent stone, wooden indoor framing<br>Neat plastering and whitewashing,wooden indoor framing                    |
| Dotari instalatii                       | Power, sewage and heating installations not functional.                                                                                                                                                         |
| Stare tehnica                           | The structure of the building is in good condition.<br>There are some damages of the roof that led to rain water infiltration in<br>some places.<br>The indoor finishing and the installation need replacement. |
| l                                       |                                                                                                                                                                                                                 |