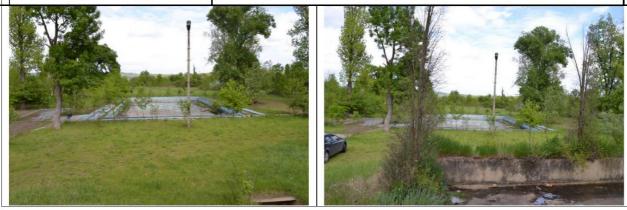

### 3.1.4 Description of the piece of land

The domain has an area of 192.204 msq with irregular shape, its perimeter surrounded with a brick wall 30 cm thick for aprox. 80% of the perimeter, the rest of the perimeter is made up of concrete already made pieces. The topography of the land is plain. The dendrological park (protected by the law) inside the domain streches for 15,9 hectars and it has various species of deciduous and coniferous woodland populated by the species of animals and birds that form a unique ecosystem.

As a natural resource existing on the location we mention the catchment of geo-thermal water with a flow of aprox. 19.800 l/h and a temperature of 46°C, arround which it was built a spa and a pool.

<u>The Annex 3</u> contains a test report of the water testing issued on 07.09.1990 by the Institute of Physical Medicine and Balneology and Medical Recovery from Bucharest.

The facilities of the area are: running water, electricity, sewage, gas.