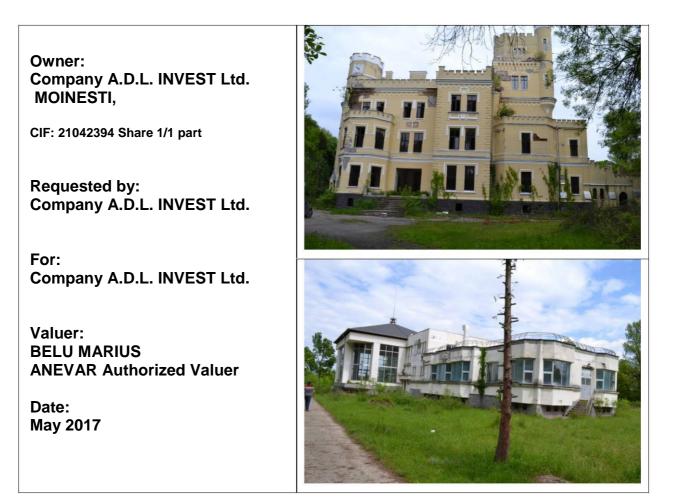

### 1.1 Summary of the evaluation

<u>The object of the evaluation is the real estate</u> "Degenfeld-Schomburg Castle "Facility, located in Balc, Bihor county.

The assessed real estate is made up of :

- o a piece of LAND, total area 192.204 msq;
- o BUILDINGS with a total area of 12.606 msq;

### 2.4.1 Summary identification of the real estate

<u>The object of the evaluation is the real estate</u> "Degenfeld-Schomburg Castle "Facility, located in Balc, Bihor county.

The real estate complex is formed of :

- o A PIECE OF LAND, area 192.204 msq;
- o BUILDINGS, unfolded area of 12.606 msq;

The attached photos present the situation of the real estate at the date of the inspection.

### 3.1.5 Description of the buildings

The main existing buildings on the area are formed of 4 bodies of castle, a spa and many accessory buildings. The description of the buildings from the structural, dimensional and technical status point of view, on the date of the inspection was made following the order of the real estate register numbers in the excerpt of RER. The position of the buildings on the location is shown in the "Plan of location and delimitation of the real estate" – Annex nr. 2.

The bellow lists contain significant data about each building with description, areas, photos and reflects the condition of the buildings at the date of inspection.

| Position on the location plan | C1                                                                                                                                                                                     |
|-------------------------------|----------------------------------------------------------------------------------------------------------------------------------------------------------------------------------------|
| Subject                       | Castle Part A                                                                                                                                                                          |
| Owner                         | S.C. A.D.L. INVEST Ltd.                                                                                                                                                                |
| PIF date                      | 1889/2000                                                                                                                                                                              |
| Structural description        |                                                                                                                                                                                        |
| Height category               | S+P+4E (basement+groundfloor+ 4 floors)                                                                                                                                                |
| Average H                     | 3,9 m                                                                                                                                                                                  |
| Area built on the ground      | 518 msq                                                                                                                                                                                |
| Unfolded built area           | 2375 msq                                                                                                                                                                               |
| Basis                         | Brick                                                                                                                                                                                  |
| Structure and partitioning    | Brick                                                                                                                                                                                  |
| Floor                         | Wood                                                                                                                                                                                   |
| Pavement                      | Concrete leveling layer                                                                                                                                                                |
| Roof                          | Type terrace water insulation covered with zinc coated tin                                                                                                                             |
| Exterior finishings           | Concrete covering, separations and margins, plain whitewashing; stone basis,                                                                                                           |
|                               | PVC external framing with double glazed windows                                                                                                                                        |
| Interior finishings           | Wall concrete covering, partially plastered, concrete flooring                                                                                                                         |
| Installations                 | No installations<br>Broken roof, rain water infiltrations; Broken external wall covering. the building<br>is in a good condition. renovation work was done but not finished. No power, |
| Technical conditions          | sewage and thermal installations.                                                                                                                                                      |