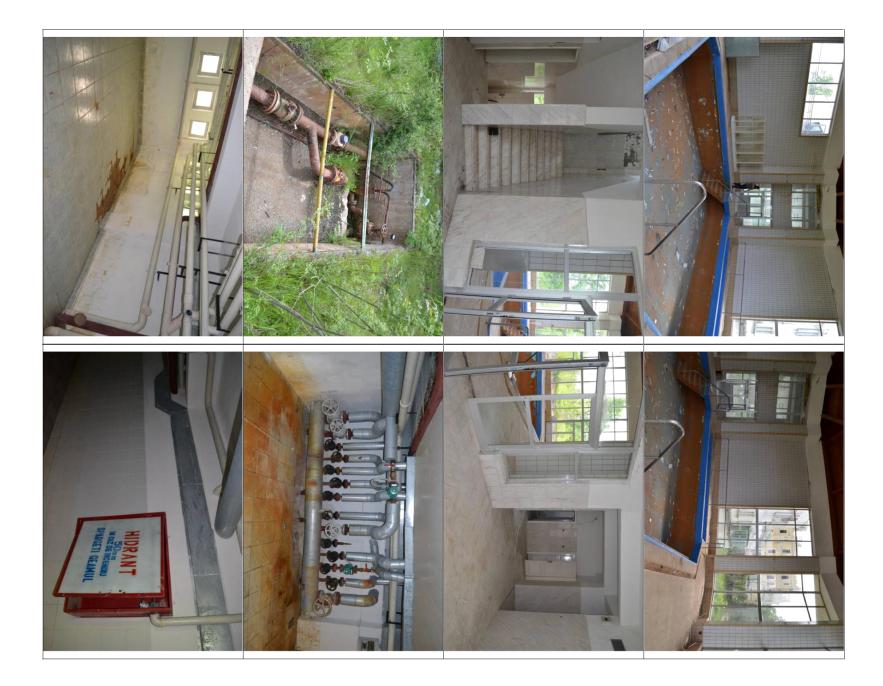

Pg 23

| Sheet 5                        |                                                                                                                                                                                                                                                                                                                                                           |
|--------------------------------|-----------------------------------------------------------------------------------------------------------------------------------------------------------------------------------------------------------------------------------------------------------------------------------------------------------------------------------------------------------|
| Position on the situation plan | C5                                                                                                                                                                                                                                                                                                                                                        |
| Subject                        | Spa                                                                                                                                                                                                                                                                                                                                                       |
| Owner                          | S.C. A.D.L. INVEST Ltd.                                                                                                                                                                                                                                                                                                                                   |
| PIF data                       | 1998/2002                                                                                                                                                                                                                                                                                                                                                 |
| Structural description         |                                                                                                                                                                                                                                                                                                                                                           |
| Height level                   | S+P+1E                                                                                                                                                                                                                                                                                                                                                    |
| Average H                      | 4,3 m                                                                                                                                                                                                                                                                                                                                                     |
| Built area on the ground       | 934                                                                                                                                                                                                                                                                                                                                                       |
| Unfolded built area            | 1954                                                                                                                                                                                                                                                                                                                                                      |
| Basis                          | Reinforced concrete                                                                                                                                                                                                                                                                                                                                       |
| Structure and partition        | Reinforced concrete frames with wall closures of BCA bricks                                                                                                                                                                                                                                                                                               |
| Floors                         | Reinforced concrete on the basement and groundfloor                                                                                                                                                                                                                                                                                                       |
| Floor<br>Roof                  | White marble on the stairway, hallways and partially in the basement; ceramic tiles<br>partially in the basement and in all the groundfloor rooms and rooms upstairs;<br>Neat concrete partially in the basement<br>Partially with wooden frame and covering of coated plates in the pool area;<br>Partially the open terrace is paved with ceramic tiles |
| External finishing             | Plastering and whitewashing basis partially covered with granit tiles,<br>Aluminium framing with double glazed windows.<br>Washable paint; marble plating in some rooms and hallways; cermaic tiles on the<br>floors and walls of some rooms and restrooms.                                                                                               |
| Indoor finishing               | The ceiling of the pool room is covered with wooden pannels.<br>Wooden indoor framing and aluminium framing with double glazed windows.                                                                                                                                                                                                                   |
| Installations                  | Power, water and sewage and heating installations disconnected.<br>Ventilation installations. Indoor pool.<br>The structure of the building is in good conditions. Partially damaged because of the<br>lack of maintenance. There are parts of the external plastering that are damaged her<br>and there.                                                 |
| Technical conditions           | Indoor finishing damaged on small areas. Local inflitrations.                                                                                                                                                                                                                                                                                             |

Pg 25

| Sheet 6                                |                                                                                                                                                                                                                                                                                            |
|----------------------------------------|--------------------------------------------------------------------------------------------------------------------------------------------------------------------------------------------------------------------------------------------------------------------------------------------|
| Position on the situation pla          | C6                                                                                                                                                                                                                                                                                         |
| Subject                                | Administrative building                                                                                                                                                                                                                                                                    |
| Owner                                  | S.C. A.D.L. INVEST Ltd.                                                                                                                                                                                                                                                                    |
| PIF date                               | 2000                                                                                                                                                                                                                                                                                       |
|                                        |                                                                                                                                                                                                                                                                                            |
| Structural description<br>Height level | groundfloor                                                                                                                                                                                                                                                                                |
| Average H                              | 2,9 m                                                                                                                                                                                                                                                                                      |
| Average n<br>Area built on the ground  | 253                                                                                                                                                                                                                                                                                        |
|                                        |                                                                                                                                                                                                                                                                                            |
| Unfolded built area                    | 253                                                                                                                                                                                                                                                                                        |
| Basis                                  | concrete                                                                                                                                                                                                                                                                                   |
| Structure and partition                | Brick walls                                                                                                                                                                                                                                                                                |
| Floors                                 | Reinforced concrete over the groundfloor<br>Ceramic tiles and mosaic in the hallways, restrooms and kitchen, laminated                                                                                                                                                                     |
| Pavements                              | flooring in the rooms                                                                                                                                                                                                                                                                      |
| Roof                                   | Type water insulation terrace                                                                                                                                                                                                                                                              |
| External finishing                     | Plastering imitating relievs, separations and margins, plain whitewashing                                                                                                                                                                                                                  |
| Indoor finishing                       | Basis of apparent stone, PVC external framing with double glazed windows<br>Washable paint; in some rooms, decorative paint type decocquartz,<br>ceramic wall tiles in the kitchen and restrooms, suspended ceiling plates of<br>poliurethan pannels in some rooms, wooden indoor framing. |
| <br>Installations                      | Power, water and sewage and heating installations disconnected                                                                                                                                                                                                                             |
| Technical conditions                   | The structure of the building is in good conditions. partially damaged because of the lack of maintenance.<br>There are some portions of damaged plastering ng damaged on small areas.                                                                                                     |
|                                        | Local Infiltrations.                                                                                                                                                                                                                                                                       |
|                                        |                                                                                                                                                                                                                                                                                            |
|                                        |                                                                                                                                                                                                                                                                                            |