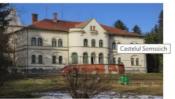

### 3.1.3 Short history

The castle was built in 1484 by the bishop Janos Pruisz. In 1896 was rebuilt by the countess Emma Degenfeld Schomburg.

In 1920, the castle was bought by the banker Joseph Pincas, brother- in- law of Prince Ghica. In 1944, the building was transmitted into the administration of the Ministry of Forest industry. In 1958, the Balc Castle passed into the ownership of the Ministry of Health.

### 3.1.5 Description of the buildings

The main existing buildings on the area are formed of 4 bodies of castle, a spa and many accessory buildings. The description of the buildings from the structural, dimensional and technical status point of view, on the date of the inspection was made following the order of the real estate register numbers in the excerpt of RER. The position of the buildings on the location is shown in the "Plan of location and delimitation of the real estate" – Annex nr. 2.

The bellow lists contain significant data about each building with description, areas, photos and reflects the condition of the buildings at the date of inspection.

| Position on the location plan | C1                                                                                                                                                                                     |
|-------------------------------|----------------------------------------------------------------------------------------------------------------------------------------------------------------------------------------|
| Subject                       | Castle Part A                                                                                                                                                                          |
| Owner                         | S.C. A.D.L. INVEST Ltd.                                                                                                                                                                |
| PIF date                      | 1889/2000                                                                                                                                                                              |
| Structural description        |                                                                                                                                                                                        |
| Height category               | S+P+4E (basement+groundfloor+ 4 floors)                                                                                                                                                |
| Average H                     | 3,9 m                                                                                                                                                                                  |
| Area built on the ground      | 518 msq                                                                                                                                                                                |
| Unfolded built area           | 2375 msq                                                                                                                                                                               |
| Basis                         | Brick                                                                                                                                                                                  |
| Structure and partitioning    | Brick                                                                                                                                                                                  |
| Floor                         | Wood                                                                                                                                                                                   |
| Pavement                      | Concrete leveling layer                                                                                                                                                                |
| Roof                          | Type terrace water insulation covered with zinc coated tin                                                                                                                             |
| Exterior finishings           | Concrete covering, separations and margins, plain whitewashing; stone basis,                                                                                                           |
|                               | PVC external framing with double glazed windows                                                                                                                                        |
| Interior finishings           | Wall concrete covering, partially plastered, concrete flooring                                                                                                                         |
| Installations                 | No installations<br>Broken roof, rain water infiltrations; Broken external wall covering. the building<br>is in a good condition. renovation work was done but not finished. No power, |
| Technical conditions          | sewage and thermal installations.                                                                                                                                                      |