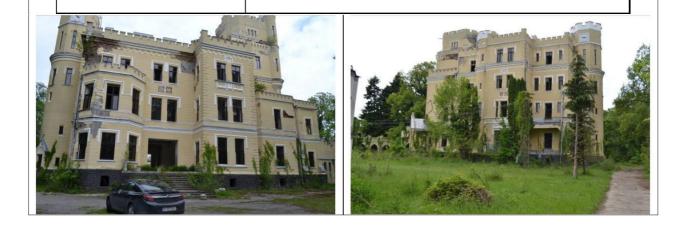

### 3.1.5 Description of the buildings

The main existing buildings on the area are formed of 4 bodies of castle, a spa and many accessory buildings. The description of the buildings from the structural, dimensional and technical status point of view, on the date of the inspection was made following the order of the real estate register numbers in the excerpt of RER. The position of the buildings on the location is shown in the "Plan of location and delimitation of the real estate" – Annex nr. 2.

The bellow lists contain significant data about each building with description, areas, photos and reflects the condition of the buildings at the date of inspection.

| Position on the location plan | C1                                                                                                                                                                                     |
|-------------------------------|----------------------------------------------------------------------------------------------------------------------------------------------------------------------------------------|
| Subject                       | Castle Part A                                                                                                                                                                          |
| Owner                         | S.C. A.D.L. INVEST Ltd.                                                                                                                                                                |
| PIF date                      | 1889/2000                                                                                                                                                                              |
| Structural description        |                                                                                                                                                                                        |
| Height category               | S+P+4E (basement+groundfloor+ 4 floors)                                                                                                                                                |
| Average H                     | 3,9 m                                                                                                                                                                                  |
| Area built on the ground      | 518 msq                                                                                                                                                                                |
| Unfolded built area           | 2375 msq                                                                                                                                                                               |
| Basis                         | Brick                                                                                                                                                                                  |
| Structure and partitioning    | Brick                                                                                                                                                                                  |
| Floor                         | Wood                                                                                                                                                                                   |
| Pavement                      | Concrete leveling layer                                                                                                                                                                |
| Roof                          | Type terrace water insulation covered with zinc coated tin                                                                                                                             |
| Exterior finishings           | Concrete covering, separations and margins, plain whitewashing; stone basis,                                                                                                           |
|                               | PVC external framing with double glazed windows                                                                                                                                        |
| Interior finishings           | Wall concrete covering, partially plastered, concrete flooring                                                                                                                         |
| Installations                 | No installations<br>Broken roof, rain water infiltrations; Broken external wall covering. the building<br>is in a good condition. renovation work was done but not finished. No power, |
| Technical conditions          | sewage and thermal installations.                                                                                                                                                      |

### 3.1.3 Short history

The castle was built in 1484 by the bishop Janos Pruisz. In 1896 was rebuilt by the countess Emma Degenfeld Schomburg.

In 1920, the castle was bought by the banker Joseph Pincas, brother- in- law of Prince Ghica. In 1944, the building was transmitted into the administration of the Ministry of Forest industry. In 1958, the Balc Castle passed into the ownership of the Ministry of Health.