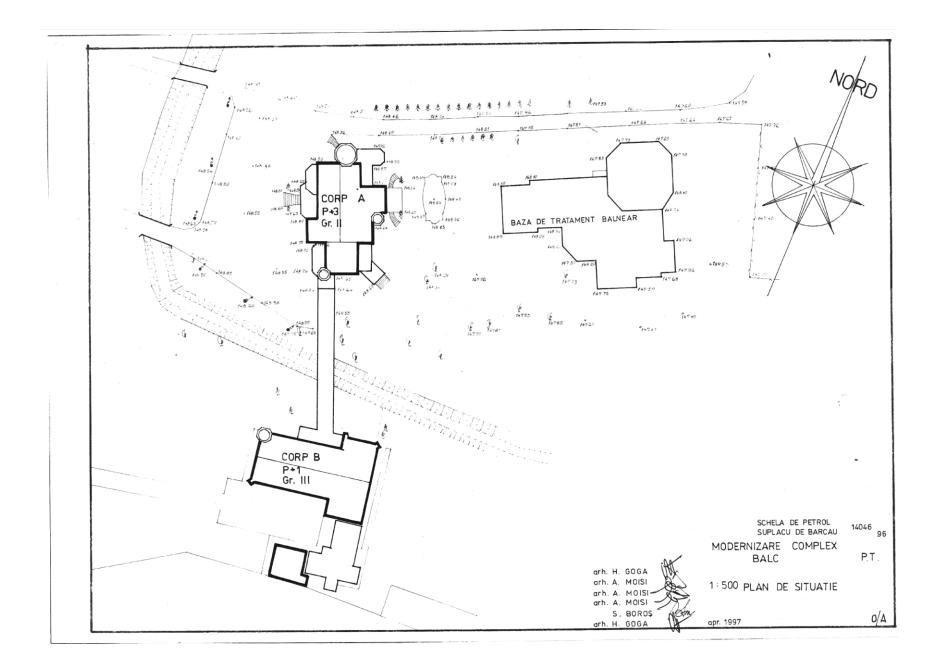

### 3.1.5 Description of the buildings

The main existing buildings on the area are formed of 4 bodies of castle, a spa and many accessory buildings. The description of the buildings from the structural, dimensional and technical status point of view, on the date of the inspection was made following the order of the real estate register numbers in the excerpt of RER. The position of the buildings on the location is shown in the "Plan of location and delimitation of the real estate" – Annex nr. 2.