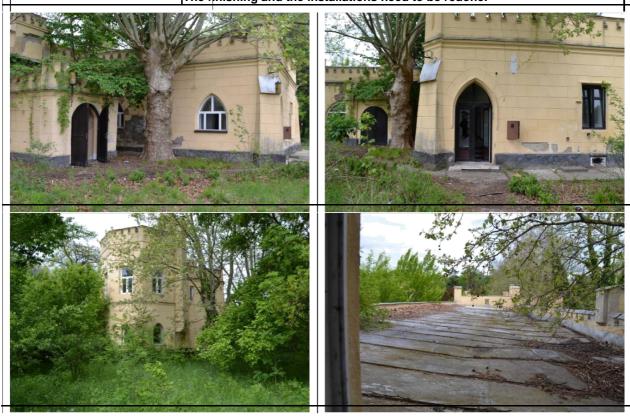

### 3.1.3 Short history

The castle was built in 1484 by the bishop Janos Pruisz. In 1896 was rebuilt by the countess Emma Degenfeld Schomburg.

In 1920, the castle was bought by the banker Joseph Pincas, brother- in- law of Prince Ghica. In 1944, the building was transmitted into the administration of the Ministry of Forest industry. In 1958, the Balc Castle passed into the ownership of the Ministry of Health.

### 3.1.4 Description of the piece of land

The domain has an area of 192.204 msq with irregular shape, its perimeter surrounded with a brick wall 30 cm thick for aprox. 80% of the perimeter, the rest of the perimeter is made up of concrete already made pieces. The topography of the land is plain. The dendrological park (protected by the law) inside the domain streches for 15,9 hectars and it has various species of deciduous and coniferous woodland populated by the species of animals and birds that form a unique ecosystem.

### 3.1.5 Description of the buildings

The main existing buildings on the area are formed of 4 bodies of castle, a spa and many accessory buildings. The description of the buildings from the structural, dimensional and technical status point of view, on the date of the inspection was made following the order of the real estate register numbers in the excerpt of RER. The position of the buildings on the location is shown in the "Plan of location and delimitation of the real estate" – Annex nr. 2.