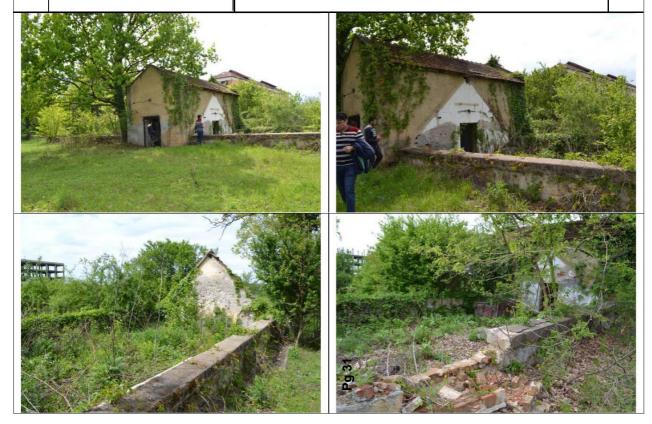

### 3.1.5 Description of the buildings

The main existing buildings on the area are formed of 4 bodies of castle, a spa and many accessory buildings. The description of the buildings from the structural, dimensional and technical status point of view, on the date of the inspection was made following the order of the real estate register numbers in the excerpt of RER. The position of the buildings on the location is shown in the "Plan of location and delimitation of the real estate" – Annex nr. 2.

The bellow lists contain significant data about each building with description, areas, photos and reflects the condition of the buildings at the date of inspection.

| Position on the location plan | C1                                                                                                                                                                                     |
|-------------------------------|----------------------------------------------------------------------------------------------------------------------------------------------------------------------------------------|
| Subject                       | Castle Part A                                                                                                                                                                          |
| Owner                         | S.C. A.D.L. INVEST Ltd.                                                                                                                                                                |
| PIF date                      | 1889/2000                                                                                                                                                                              |
| Structural description        |                                                                                                                                                                                        |
| Height category               | S+P+4E (basement+groundfloor+ 4 floors)                                                                                                                                                |
| Average H                     | 3,9 m                                                                                                                                                                                  |
| Area built on the ground      | 518 msq                                                                                                                                                                                |
| Unfolded built area           | 2375 msq                                                                                                                                                                               |
| Basis                         | Brick                                                                                                                                                                                  |
| Structure and partitioning    | Brick                                                                                                                                                                                  |
| Floor                         | Wood                                                                                                                                                                                   |
| Pavement                      | Concrete leveling layer                                                                                                                                                                |
| Roof                          | Type terrace water insulation covered with zinc coated tin                                                                                                                             |
| Exterior finishings           | Concrete covering, separations and margins, plain whitewashing; stone basis,                                                                                                           |
|                               | PVC external framing with double glazed windows                                                                                                                                        |
| Interior finishings           | Wall concrete covering, partially plastered, concrete flooring                                                                                                                         |
| Installations                 | No installations<br>Broken roof, rain water infiltrations; Broken external wall covering. the building<br>is in a good condition. renovation work was done but not finished. No power, |
| Technical conditions          | sewage and thermal installations.                                                                                                                                                      |