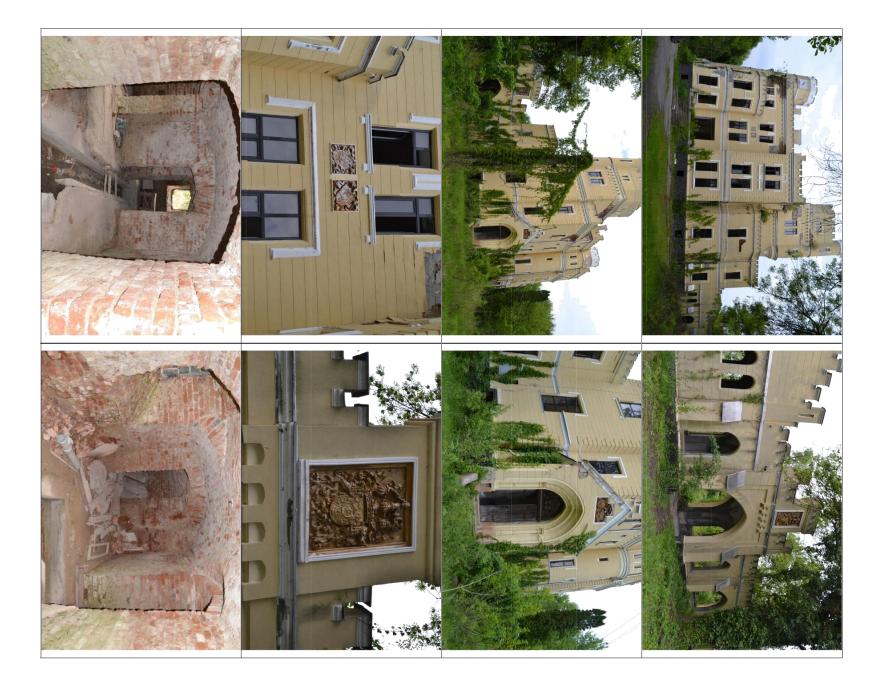

### 3.1.5 Description of the buildings

The main existing buildings on the area are formed of 4 bodies of castle, a spa and many accessory buildings. The description of the buildings from the structural, dimensional and technical status point of view, on the date of the inspection was made following the order of the real estate register numbers in the excerpt of RER. The position of the buildings on the location is shown in the "Plan of location and delimitation of the real estate" – Annex nr. 2.

The bellow lists contain significant data about each building with description, areas, photos and reflects the condition of the buildings at the date of inspection.

| Position on the location plan | C1                                                                                                                                                                                     |
|-------------------------------|----------------------------------------------------------------------------------------------------------------------------------------------------------------------------------------|
| Subject                       | Castle Part A                                                                                                                                                                          |
| Owner                         | S.C. A.D.L. INVEST Ltd.                                                                                                                                                                |
| PIF date                      | 1889/2000                                                                                                                                                                              |
| Structural description        |                                                                                                                                                                                        |
| Height category               | S+P+4E (basement+groundfloor+ 4 floors)                                                                                                                                                |
| Average H                     | 3,9 m                                                                                                                                                                                  |
| Area built on the ground      | 518 msq                                                                                                                                                                                |
| Unfolded built area           | 2375 msq                                                                                                                                                                               |
| Basis                         | Brick                                                                                                                                                                                  |
| Structure and partitioning    | Brick                                                                                                                                                                                  |
| Floor                         | Wood                                                                                                                                                                                   |
| Pavement                      | Concrete leveling layer                                                                                                                                                                |
| Roof                          | Type terrace water insulation covered with zinc coated tin                                                                                                                             |
| Exterior finishings           | Concrete covering, separations and margins, plain whitewashing; stone basis,                                                                                                           |
|                               | PVC external framing with double glazed windows                                                                                                                                        |
| Interior finishings           | Wall concrete covering, partially plastered, concrete flooring                                                                                                                         |
| Installations                 | No installations<br>Broken roof, rain water infiltrations; Broken external wall covering. the building<br>is in a good condition. renovation work was done but not finished. No power, |
| Technical conditions          | sewage and thermal installations.                                                                                                                                                      |

| Sheet 2                        |                                                                                             |
|--------------------------------|---------------------------------------------------------------------------------------------|
| Position on the situation plan |                                                                                             |
| Subject                        | Castle Part B                                                                               |
| Owner                          | S.C. A.D.L. INVEST Ltd.                                                                     |
| PIF date                       | 1889/2000                                                                                   |
| Structural description         |                                                                                             |
| Height level                   | P+1E                                                                                        |
| Average H                      | 3,4 m                                                                                       |
| Area built on the ground       | 579                                                                                         |
| Unfolded built area            | 1029                                                                                        |
| Basis                          | Brick                                                                                       |
| Structure and partition        | Brick walls                                                                                 |
| Floors                         | Brick arches on the basement and wooden arches over the groundfloor and floors              |
| Floors                         | Concrete layer                                                                              |
| Roof                           | Type terrace water insulation covered with galvanized tin                                   |
|                                | Neat Plaster imitation of relief, separations and margins, plain whitewashing;              |
| External finishings            |                                                                                             |
| _                              | Basis of appearing stone, PVC external framing with double glazed windows                   |
| indoor finishings              | Neat plaster covering, indoor wooden framing                                                |
|                                | Channels into the walls and floors for the position of sewage and heating installations.    |
| Installations                  | Pipes for the positioning of the power installations were found.                            |
|                                | The structure of the building is in good condition.                                         |
|                                | The roof has some damages and as a result there are rain water infiltration in some places. |
| Technical conditions           |                                                                                             |
|                                | in diverse locuri.                                                                          |
| 1                              | The finishings are at the level of helf finished. The installations need real semantic      |

The finishings are at the level of half finished. The installations need replacement.

| Sheet 3                        |                                                                                                     |
|--------------------------------|-----------------------------------------------------------------------------------------------------|
| Position on the situation plan | C3                                                                                                  |
| Subject                        | Castle part C                                                                                       |
| Proprietar                     | S.C. A.D.L. INVEST Ltd.                                                                             |
| PIF date                       | 1890/2000                                                                                           |
| Structural decsription         |                                                                                                     |
| Height level                   | S+P+1E                                                                                              |
| Average H                      | 2,5 m                                                                                               |
| Area built on the ground       | 950                                                                                                 |
| Unfolded built area            | 1186                                                                                                |
| Basis                          | Din caramida                                                                                        |
| Structure and partition        | Brick walls                                                                                         |
| Floors                         | Brick arches over the basement and wooden arches over the groundfloor                               |
| Pavement                       | Ceramic tiles in the hallways, kitchen, old parquet (swollen) in some rooms, concrete<br>layers and |
| Roof                           | Type water proof insulation covered with galvanized tin                                             |
| External finishings            | Plaster layer imitation of relievs. separations and margins, plain whitewashing,                    |
|                                | Basis of apparent stone, external PVC framing, with double glazed windows                           |
| Indoor finishings              | Neat plastering and whitewashing,wooden indoor framing                                              |
| Installations                  | Power, sewage and heating installations not functional.                                             |
|                                | The structure of the building is in good condition.                                                 |
| Technical conditions           | There are some damages of the roof that led to rain water infiltration in some places.              |
|                                | The finishing and the installations need to be redone.                                              |

| Sheet 4                                 |                                                                                                                                                                                                                 |
|-----------------------------------------|-----------------------------------------------------------------------------------------------------------------------------------------------------------------------------------------------------------------|
| Position on the situation pl            | lan C4                                                                                                                                                                                                          |
| Subject                                 | Castle Part D                                                                                                                                                                                                   |
| Owner                                   | S.C. A.D.L. INVEST Ltd.                                                                                                                                                                                         |
| PIF data                                | 1890                                                                                                                                                                                                            |
| Structural description                  |                                                                                                                                                                                                                 |
| Height level                            | P+1E                                                                                                                                                                                                            |
| Average h                               | 3,5 m                                                                                                                                                                                                           |
| Area built on the ground                | 634                                                                                                                                                                                                             |
| Unfolded built area                     | 724                                                                                                                                                                                                             |
| Basis                                   | Brick                                                                                                                                                                                                           |
| Structure and partition                 | Brick walls                                                                                                                                                                                                     |
| Floors                                  | wooden                                                                                                                                                                                                          |
| Pavement<br>Roof                        | Ceramic tiles in the hallways, bathrooms, kitchen (partially deformed)<br>and wooden flooring in the rooms in a bad condition<br>Type water proof insulation covered with the galvanized tin                    |
| External Finishings<br>Indoor finishing | Plaster layer imitation of relievs. separations and margins, plain<br>whitewashing, basis of apparent stone, wooden indoor framing<br>Neat plastering and whitewashing,wooden indoor framing                    |
| Dotari instalatii                       | Power, sewage and heating installations not functional.                                                                                                                                                         |
| Stare tehnica                           | The structure of the building is in good condition.<br>There are some damages of the roof that led to rain water infiltration in<br>some places.<br>The indoor finishing and the installation need replacement. |
| l                                       |                                                                                                                                                                                                                 |