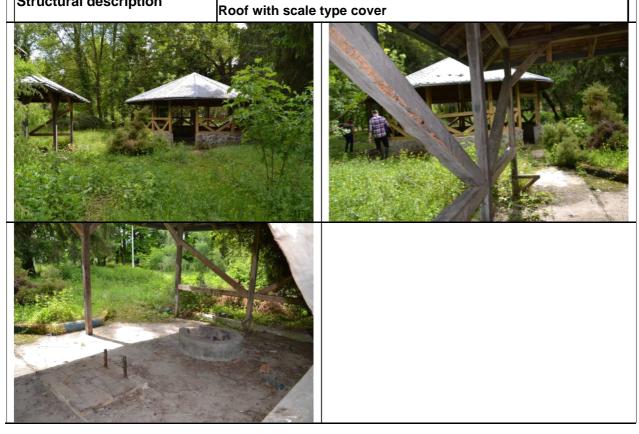

### 3.1.5 Description of the buildings

The main existing buildings on the area are formed of 4 bodies of castle, a spa and many accessory buildings. The description of the buildings from the structural, dimensional and technical status point of view, on the date of the inspection was made following the order of the real estate register numbers in the excerpt of RER. The position of the buildings on the location is shown in the "Plan of location and delimitation of the real estate" – Annex nr. 2.

The bellow lists contain significant data about each building with description, areas, photos and reflects the condition of the buildings at the date of inspection.

| Position on the location plan | C1                                                                                                                                                                                     |
|-------------------------------|----------------------------------------------------------------------------------------------------------------------------------------------------------------------------------------|
| Subject                       | Castle Part A                                                                                                                                                                          |
| Owner                         | S.C. A.D.L. INVEST Ltd.                                                                                                                                                                |
| PIF date                      | 1889/2000                                                                                                                                                                              |
| Structural description        |                                                                                                                                                                                        |
| Height category               | S+P+4E (basement+groundfloor+ 4 floors)                                                                                                                                                |
| Average H                     | 3,9 m                                                                                                                                                                                  |
| Area built on the ground      | 518 msq                                                                                                                                                                                |
| Unfolded built area           | 2375 msq                                                                                                                                                                               |
| Basis                         | Brick                                                                                                                                                                                  |
| Structure and partitioning    | Brick                                                                                                                                                                                  |
| Floor                         | Wood                                                                                                                                                                                   |
| Pavement                      | Concrete leveling layer                                                                                                                                                                |
| Roof                          | Type terrace water insulation covered with zinc coated tin                                                                                                                             |
| Exterior finishings           | Concrete covering, separations and margins, plain whitewashing; stone basis,                                                                                                           |
|                               | PVC external framing with double glazed windows                                                                                                                                        |
| Interior finishings           | Wall concrete covering, partially plastered, concrete flooring                                                                                                                         |
| Installations                 | No installations<br>Broken roof, rain water infiltrations; Broken external wall covering. the building<br>is in a good condition. renovation work was done but not finished. No power, |
| Technical conditions          | sewage and thermal installations.                                                                                                                                                      |