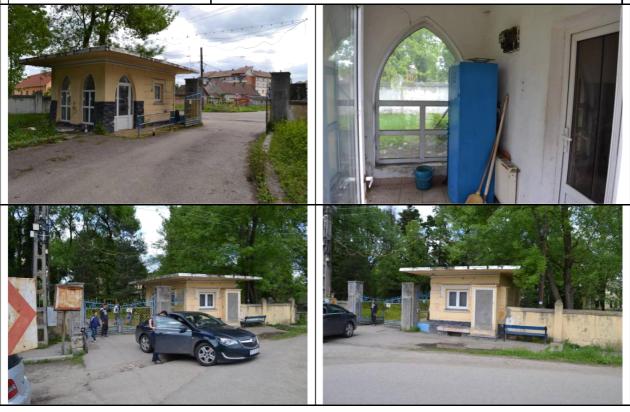

### 3.1.5 Description of the buildings

The main existing buildings on the area are formed of 4 bodies of castle, a spa and many accessory buildings. The description of the buildings from the structural, dimensional and technical status point of view, on the date of the inspection was made following the order of the real estate register numbers in the excerpt of RER. The position of the buildings on the location is shown in the "Plan of location and delimitation of the real estate" – Annex nr. 2.

| Sheet 7                                |                                                                                                                                                  |
|----------------------------------------|--------------------------------------------------------------------------------------------------------------------------------------------------|
| Position on the situation plan         | C7                                                                                                                                               |
| Subject                                | Laundry drying room                                                                                                                              |
| Owner                                  | S.C. A.D.L. INVEST Ltd.                                                                                                                          |
| PIF date                               | 1968                                                                                                                                             |
| Structural description<br>Height level | Groundfloor                                                                                                                                      |
| Average h                              | 2,5 m                                                                                                                                            |
| Built area on the ground               | 142                                                                                                                                              |
| Unfolded built area                    | 142                                                                                                                                              |
| Basis                                  | Concrete                                                                                                                                         |
| Structure and partition                | Brick walls                                                                                                                                      |
| Floors                                 | Reinforced concrete over groundfloor                                                                                                             |
| Pavement                               | Concrete                                                                                                                                         |
| Roof                                   | Type waterproof insulation terrace                                                                                                               |
| External finishing                     | Sprayed plastering and plain whitewashing, wooden framing                                                                                        |
| Indoor finishing                       | Plain plastering and whitewashing, ceramic wall tiles on the contour for one room, wooden framing                                                |
| Installations                          | Power, water and sewage and heating, gas installations disconnected                                                                              |
| Technical conditions                   | The structure of the building is in good condition. damaged beacuse of the lack of maintenance.<br>Disfunctional and disconnected installations. |
|                                        | The external area is overgrown with vegetation.                                                                                                  |
|                                        |                                                                                                                                                  |
|                                        |                                                                                                                                                  |