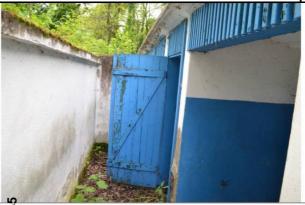

### 3.1.5 Description of the buildings

The main existing buildings on the area are formed of 4 bodies of castle, a spa and many accessory buildings. The description of the buildings from the structural, dimensional and technical status point of view, on the date of the inspection was made following the order of the real estate register numbers in the excerpt of RER. The position of the buildings on the location is shown in the "Plan of location and delimitation of the real estate" – Annex nr. 2.

The bellow lists contain significant data about each building with description, areas, photos and reflects the condition of the buildings at the date of inspection.

| Position on the location plan | C1                                                                                                                                                                                     |
|-------------------------------|----------------------------------------------------------------------------------------------------------------------------------------------------------------------------------------|
| Subject                       | Castle Part A                                                                                                                                                                          |
| Owner                         | S.C. A.D.L. INVEST Ltd.                                                                                                                                                                |
| PIF date                      | 1889/2000                                                                                                                                                                              |
| Structural description        |                                                                                                                                                                                        |
| Height category               | S+P+4E (basement+groundfloor+ 4 floors)                                                                                                                                                |
| Average H                     | 3,9 m                                                                                                                                                                                  |
| Area built on the ground      | 518 msq                                                                                                                                                                                |
| Unfolded built area           | 2375 msq                                                                                                                                                                               |
| Basis                         | Brick                                                                                                                                                                                  |
| Structure and partitioning    | Brick                                                                                                                                                                                  |
| Floor                         | Wood                                                                                                                                                                                   |
| Pavement                      | Concrete leveling layer                                                                                                                                                                |
| Roof                          | Type terrace water insulation covered with zinc coated tin                                                                                                                             |
| Exterior finishings           | Concrete covering, separations and margins, plain whitewashing; stone basis,                                                                                                           |
|                               | PVC external framing with double glazed windows                                                                                                                                        |
| Interior finishings           | Wall concrete covering, partially plastered, concrete flooring                                                                                                                         |
| Installations                 | No installations<br>Broken roof, rain water infiltrations; Broken external wall covering. the building<br>is in a good condition. renovation work was done but not finished. No power, |
| Technical conditions          | sewage and thermal installations.                                                                                                                                                      |